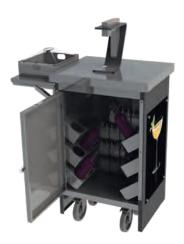

# **Go mobile** PORTABLE COCKTAIL BAR

GiG Cart is the latest addition to the world of Cocktails Machine.

It's been created to offer the **perfect mobile solution** for outdoor space, events, lounges, sports venues and more. Based on the GiG Modular, it comes in two versions:

•Standard: features 8 or 15 pumps, a compact cart with drawers to organize your bottles and a battery option.

•XL: with 15 pumps for your ingredients, an ice chest, 4x garnish trays, sliding drawers, locking doors, 6ft long power cord to plug-in or a battery option.

Customize GiG Cart with your own logo for your personal experience.