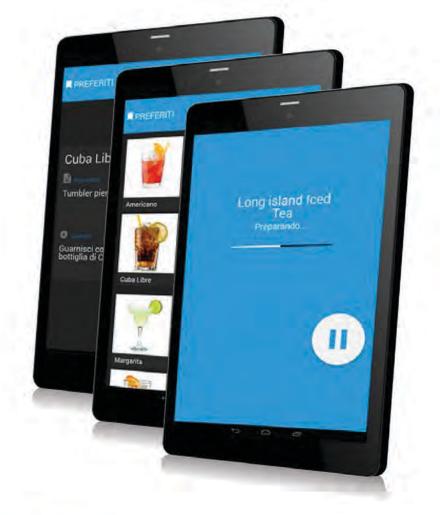

## **The App** EVERYTHING YOU NEED

In the app you'll find **75 pre-loaded recipes** complete with preparation steps (glassware, garnishes, add-ons etc.).

You can **edit** these, **add your own** twist to a classic, or simply **load your own** menu.

Each recipe provides **step-by-step instructions**, helping the staff maintain consistency for the perfect preparation.

GiG automatically records and measures usage; keeping track of the number and type of cocktails served, amount/costs of ingredients used and employees access.