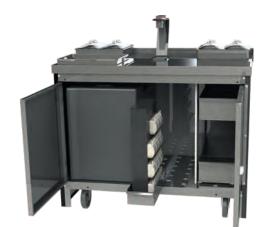

# **Go mobile** PORTABLE COCKTAIL BAR

GiG Cart is the latest addition to the world of Cocktails Machine.

It's been created to offer the **perfect mobile solution** for outdoor space, events, lounges, sports venues and more. Based on the GiG Modular, it comes in two versions:

•Standard: features 8 or 15 pumps, a compact cart with drawers to organize your bottles and a battery option.

•XL: with 15 pumps for your ingredients, an ice chest, 4x garnish trays, sliding drawers, locking doors, 6ft long power cord to plug-in or a battery option.