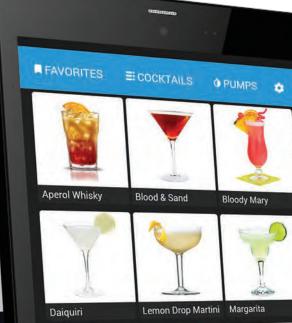

## **The App** EVERYTHING YOU NEED

In the app you'll find **75 pre-loaded recipes** complete with preparation steps (glassware, garnishes, add-ons etc.).

You can **edit** these, **add your own** twist to a classic, or simply **load your own** menu.

Each recipe provides **step-by-step instructions**, helping the staff maintain consistency for the perfect preparation.

GiG automatically records and measures usage; keeping track of the number and type of cocktails served, amount/costs of ingredients used and employees access.