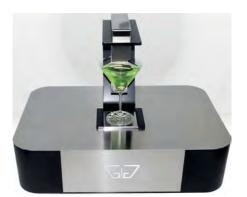

## **GiG - Cocktails Machine** YOUR BAR'S SECRET WEAPON

**GiG - Cocktails Machine,** are automatic cocktail dispensers that work with an **integrated tablet** featuring more than 75 pre-programmed cocktail recipes, ready to follow while offering the ability to add your own custom cocktails.

The embedded technology paired with the user friendly interface allows you to dispense the **exact quantity of ingredients** needed for each recipe, with a simple touch on your screen.

Program your recipe and **connect up to 15 ingredients**: liquors, juices, mixes or syrups, through completely separated lines, so that **every single cocktail tastes like the perfect one**.

Ty 15 indepen Direct drav

**Choose** your cocktail, **Touch** the tablet, it's **Done!** Typical cocktail preparation averages **10 seconds.** 

15 independent lines / no cross-contamination! Direct draw from the ingredient bottles