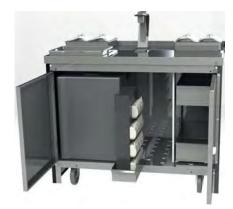

# **Go mobile** PORTABLE COCKTAIL BAR

GiG Cart is the latest addition to the world of Cocktails Machine.

It's been created to offer the **perfect mobile solution** for outdoor space, events, lounges, sports venues and more. Based on the GiG Modular, it comes in two versions:

•Standard: features 8 or 15 pumps, a compact cart with drawers to organize your bottles and a battery option.

•XL: with 15 pumps for your ingredients, an ice chest, 4x garnish trays, sliding drawers, locking doors, 6ft long power cord to plug-in or a battery option.