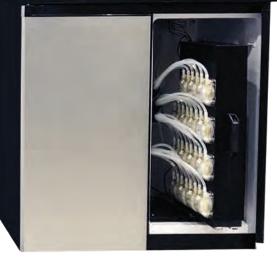

## **Go modular** INTEGRATE ANYWHERE

**GiG Modular** is meant to be **integrated directly to your bar fixture**. Following an easy installation, GiG perfectly blends in any decor.

Pumps and electronics are packed in a **compact enclosure** that easily fits most spaces. Like the standard GiG Pro, it comes with **8 or 15 lines**.

The embedded technology paired with the user friendly interface allows you to dispense the **exact quantity of ingredients** needed for each recipe, with a simple touch on your screen.

Program your recipe and **connect up to 15 ingredients**: liquors, juices, mixes or syrups, through completely separated lines, so that **every single cocktail tastes like the perfect one**.