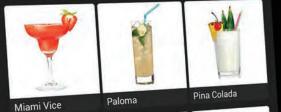

## **The App** EVERYTHING YOU NEED

In the app you'll find **75 pre-loaded recipes** complete with preparation steps (glassware, garnishes, add-ons etc.).

You can **edit** these, **add your own** twist to a classic, or simply **load your own** menu.

Each recipe provides **step-by-step instructions**, helping the staff maintain consistency for the perfect preparation.

GiG automatically records and measures usage; keeping track of the number and type of cocktails served, amount/costs of ingredients used and employees access.