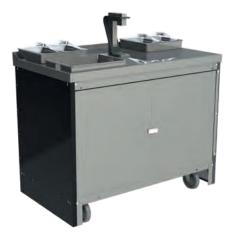

# **Go mobile** PORTABLE COCKTAIL BAR

GiG Cart is the latest addition to the world of Cocktails Machine.

It's been created to offer the **perfect mobile solution** for outdoor space, events, lounges, sports venues and more. Based on the GiG Modular, it comes in two versions:

•Standard: features 8 or 15 pumps, a compact cart with drawers to organize your bottles and a battery option.

•XL: with 15 pumps for your ingredients, an ice chest, 4x garnish trays, sliding drawers, locking doors, 6ft long power cord to plug-in or a battery option.

Customize GiG Cart with your own logo for your personal experience.