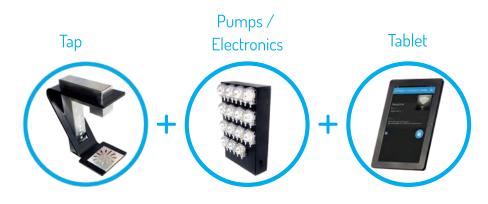

## **GiG - Cocktails Machine** YOUR BAR'S SECRET WEAPON

**GiG - Cocktails Machine,** are automatic cocktail dispensers that work with an **integrated tablet** featuring more than 75 pre-programmed cocktail recipes, ready to follow while offering the ability to add your own custom cocktails.

The embedded technology paired with the user friendly interface allows you to dispense the **exact quantity of ingredients** needed for each recipe, with a simple touch on your screen.

Program your recipe and **connect up to 15 ingredients**: liquors, juices, mixes or syrups, through completely separated lines, so that **every single cocktail tastes like the perfect one**.

## **Go modular** INTEGRATE ANYWHERE

**GiG Modular** is meant to be **integrated directly to your bar fixture**. Following an easy installation, GiG perfectly blends in any decor.

Pumps and electronics are packed in a **compact enclosure** that easily fits most spaces. Like the standard GiG Pro, it comes with **8 or 15 lines**.