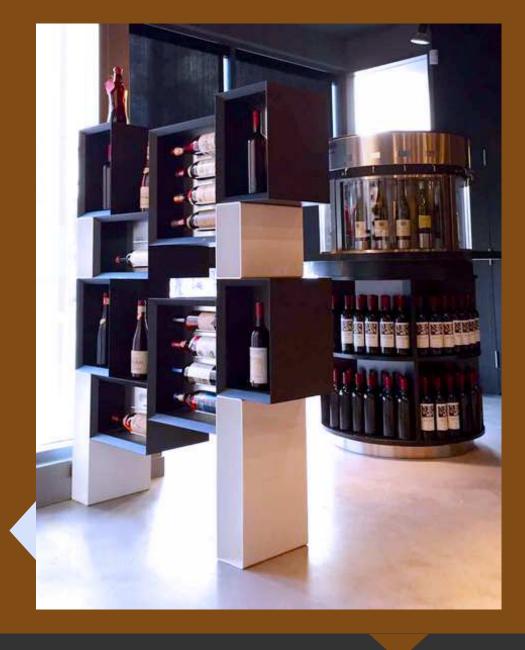

#### **ESIGO 2 NET**

Esigo 2 Net, the steel wine rack with an extensive container capacity and a neat and contemporary design.

It turns your storeroom into a retail space: to display the bottles on the front, we have designed individual steel wine bottle display units, a powerful retail tool to furnish wine bars, wine shops, wineries tasting rooms and retail shops.

#### ESIGO 2 BOX

The metal wine rack Esigo 2 Box is the design wine rack to hold boxes and bottles. It's a metal wine rack, ideal for wine cellar and wine shop furniture.