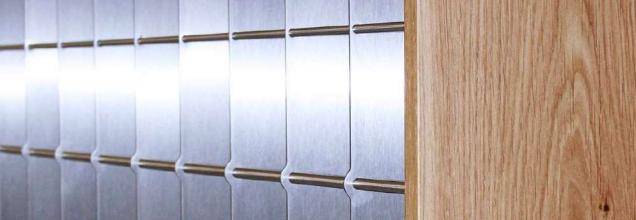

#### ESIGO 6

The aluminium wall-mounted wine rack Esigo 6 is a work of art dedicated to wine, with a steel frame which encloses an ultra-pure aluminium honeycomb design.

ALUMINIUM WINE RACKS 32