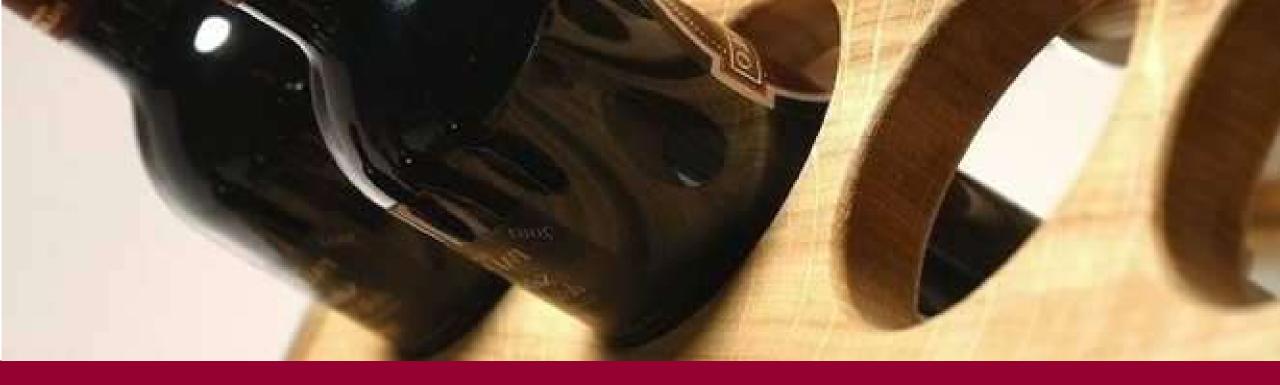

# ESIGO 14

The wooden wall wine rack Esigo 14 combines the warmth of wood with technical content of steel. Is a modular elegant wine rack, for home, wine cellar and wine shop furniture.

#### ESIGO 15 WALL

The wooden wall wine rack Esigo 15 WALL combines the warmth of wood with technical content of steel. Is a modular elegant wine rack, for home, wine cellar and wine shop furniture.

#### ESIGO 18 WALL

The wooden wall wine rack Esigo 18 Wall version is a modular elegant wine rack, for home, wine cellar and wine shop furniture