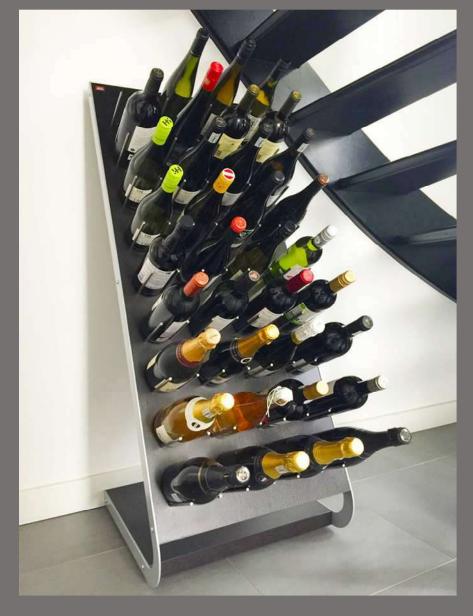

### WINE TROLLEYS

Esigo wine trolley, great attention to details, neat shapes, essential structure, simply unique and functional. Ideal for all special occasions, it is exceptionally easy to handle.

#### WINE TROLLEYS

Thanks to this technically impeccable wine trolley, contemporary design blends with wine service and wine degustation. When positioned in strategic areas, it becomes a fundamental high-impact communication point.