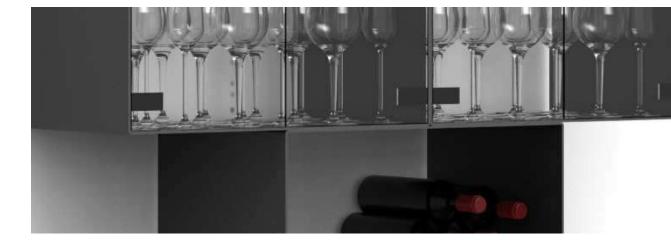

# ESIGO 2 WALL

The wine rack cabinet Esigo 2 Wall is a modular wine storage rack, a wall mount wine rack that can be equipped with a glass door cabinet. High wine storage capacity and elegance.

#### **ESIGO 2 NET**

Esigo 2 Net, the steel wine rack with an extensive container capacity and a neat and contemporary design.

It turns your storeroom into a retail space: to display the bottles on the front, we have designed individual steel wine bottle display units, a powerful retail tool to furnish wine bars, wine shops, wineries tasting rooms and retail shops.