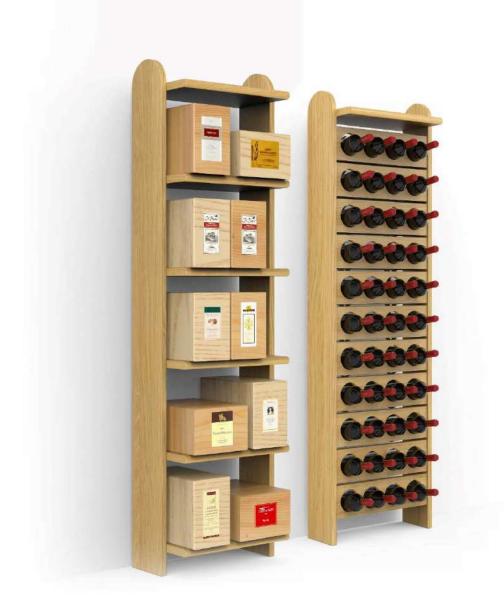

# ESIGO 14

The wooden wall wine rack Esigo 14 combines the warmth of wood with technical content of steel. Is a modular elegant wine rack, for home, wine cellar and wine shop furniture.

#### ESIGO 15 WALL

The wooden wall wine rack Esigo 15 WALL combines the warmth of wood with technical content of steel. Is a modular elegant wine rack, for home, wine cellar and wine shop furniture.

#### ESIGO 18 WALL

The wooden wall wine rack Esigo 18 Wall version is a modular elegant wine rack, for home, wine cellar and wine shop furniture