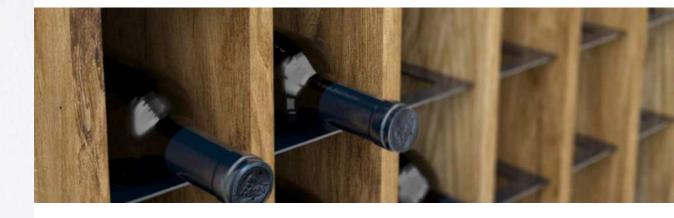

# ESIGO 14

The wooden wall wine rack Esigo 14 combines the warmth of wood with technical content of steel. Is a modular elegant wine rack, for home, wine cellar and wine shop furniture.

#### ESIGO 15 WALL

The wooden wall wine rack Esigo 15 WALL combines the warmth of wood with technical content of steel. Is a modular elegant wine rack, for home, wine cellar and wine shop furniture.

#### ESIGO 18 WALL

The wooden wall wine rack Esigo 18 Wall version is a modular elegant wine rack, for home, wine cellar and wine shop furniture