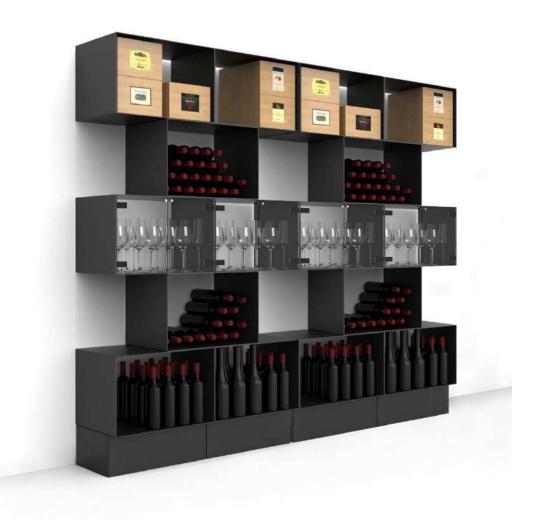

# ESIGO 2 WALL

The wine rack cabinet Esigo 2 Wall is a modular wine storage rack, a wall mount wine rack that can be equipped with a glass door cabinet. High wine storage capacity and elegance.

#### **ESIGO 2 NET**

Esigo 2 Net, the steel wine rack with an extensive container capacity and a neat and contemporary design.

It turns your storeroom into a retail space: to display the bottles on the front, we have designed individual steel wine bottle display units, a powerful retail tool to furnish wine bars, wine shops, wineries tasting rooms and retail shops.