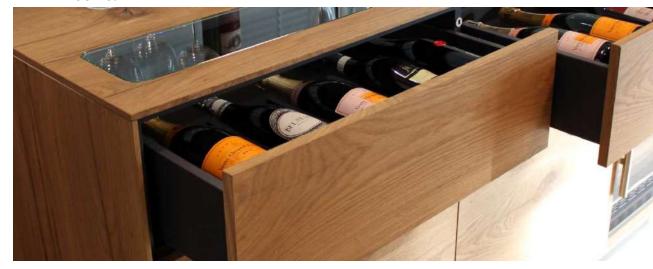

#### ESIGO WINE CABINET WITH REFRIGERATED WINE CELLAR

# ESIGO WINE CABINET WITH REFRIGERATED WINE CELLAR

The wooden sideboard elegant and functional, for storing your wine bottles, with built in wine cellar, ideal to furnish living-rooms and wine rooms.

#### ESIGO 9

Made with great care to details, it is a wooden stylish and functional wine cabinet holding up to 44 bottles, all safely lodged in individual stainless steel holders, ideal to furnish living-rooms and wine rooms.