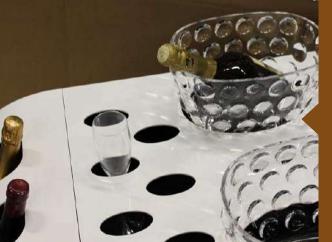

#### PROFESSIONAL WINE TASTING TABLE

DETAIL OF
 STAINLESS STEEL
 COUNTERSUNK
 SINK WITH CONTROL
 PANEL

 PROFESSIONAL WINE TASTING TABLE

PROFESSIONAL WINE TASTING TABLE 100

• WINE CABINET WITH REFRIGERATED WINE CELLAR