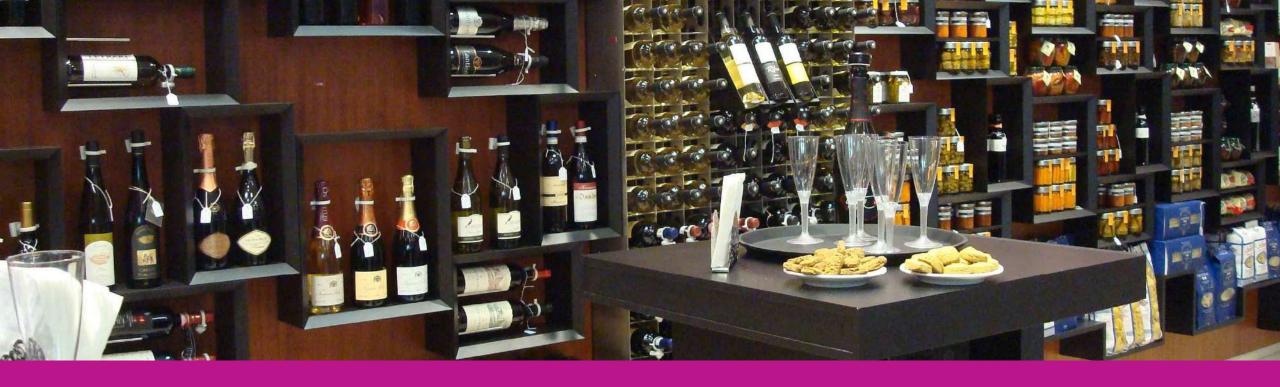

#### **ESIGO 2 NET**

Esigo 2 Net, the steel wine rack with an extensive container capacity and a neat and contemporary design.

It turns your storeroom into a retail space: to display the bottles on the front, we have designed individual steel wine bottle display units, a powerful retail tool to furnish wine bars, wine shops, wineries tasting rooms and retail shops.