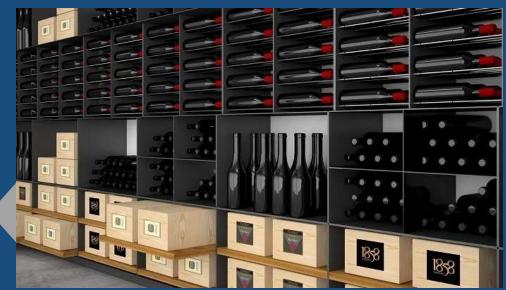

#### ESIGO 2 BOX

The metal wine rack Esigo 2 Box is the design wine rack to hold boxes and bottles. It's a metal wine rack, ideal for wine cellar and wine shop furniture.

#### **ESIGO 2 NET**

Esigo 2 Net, the steel wine rack with an extensive container capacity and a neat and contemporary design.

It turns your storeroom into a retail space: to display the bottles on the front, we have designed individual steel wine bottle display units, a powerful retail tool to furnish wine bars, wine shops, wineries tasting rooms and retail shops.