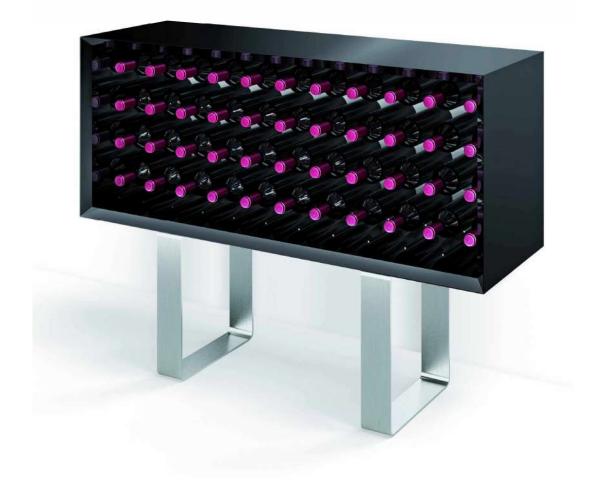

#### **ESIGO 2 NET**

Esigo 2 Net, the steel wine rack with an extensive container capacity and a neat and contemporary design.

It turns your storeroom into a retail space: to display the bottles on the front, we have designed individual steel wine bottle display units, a powerful retail tool to furnish wine bars, wine shops, wineries tasting rooms and retail shops.

#### ESIGO 2 NET HORIZONTAL VERSION

The metal wall wine rack Esigo 2 Net Horizontal version is a modular elegant wine rack, for home, wine cellar and wine shop furniture.