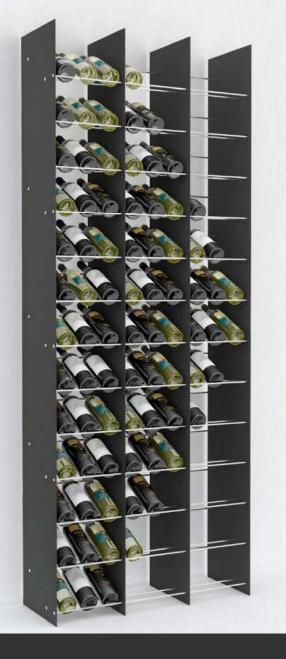

#### **ESIGO 2 NET**

Esigo 2 Net, the steel wine rack with an extensive container capacity and a neat and contemporary design.

It turns your storeroom into a retail space: to display the bottles on the front, we have designed individual steel wine bottle display units, a powerful retail tool to furnish wine bars, wine shops, wineries tasting rooms and retail shops.