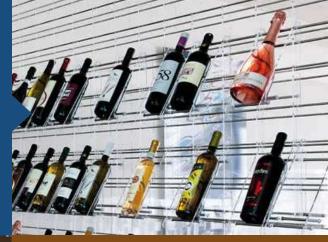

# ESIGO 2 NET PLEXIGLASS

Esigo 2 Net Plexiglass version, maximum transparency with an extensive container capacity.

PLEXIGLASS WINE RACKS 34

#### ESIGO 15 PLEXIGLASS

The wall wine rack Esigo 15 PLEXIGLASS is a modular design wine rack, for home, wine cellar, wine shop and wine bar furniture.

PLEXIGLASS WINE RACKS 35