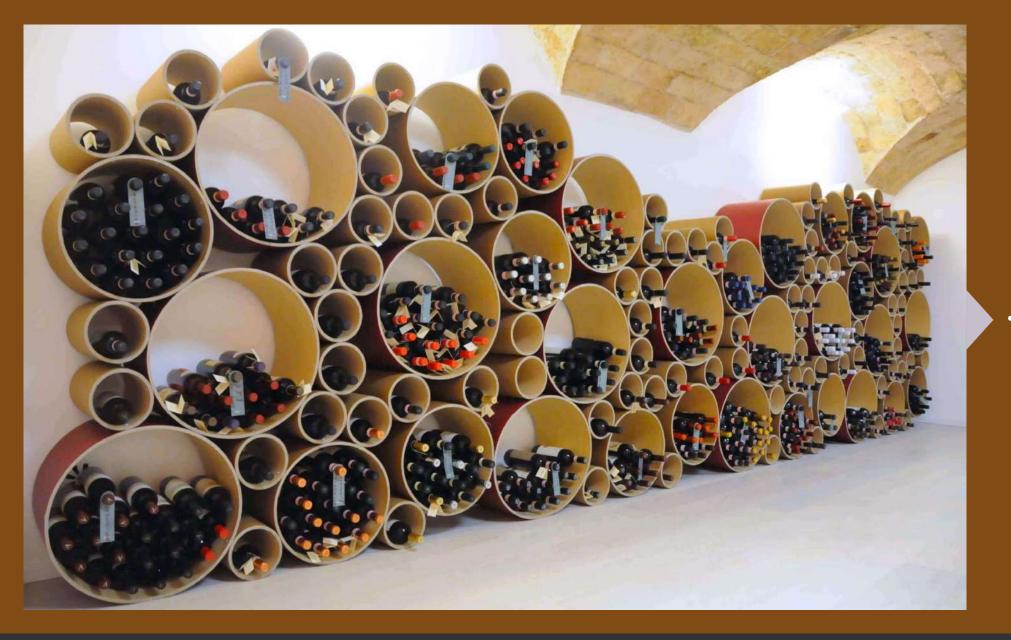

#### ESIGO 8

A smart style with an ecological soul: these are just some of the features of the Esigo 8 cardboard wine rack. It is made from recycled cardboard, and is 100% eco-friendly. It is a wine rack where the wine bottles can be arranged in bunches according to your retail space.

CARDBOARD WINE RACKS 39