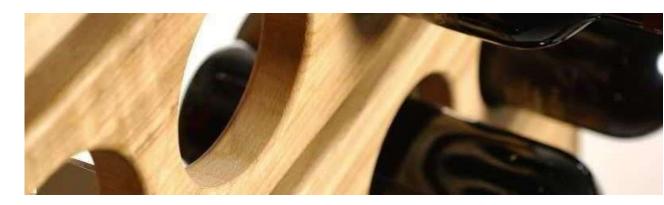

#### ESIGO 1 CLASSIC

Wooden wine rack Esigo 1 Classic in solid oak, a classic wine rack, which becomes a wine service and tasting cabinet.

It is a stand-alone wooden wine rack capable of holding 24 bottles; it uses the patented system which holds the wine bottles at just the right inclination and will to guarantee ideal storage conditions.

#### ESIGO 3 CLASSIC

Wood wine rack Esigo 3 Classic, the classic wooden wine rack by Esigo for wine cellar furniture and wine shop furniture.

The Esigo 3 wine rack is not simply beautiful, but it is also technical thanks to its patented system which holds the wine bottles at just the right angle to guarantee ideal storage conditions and, with its top shelf it can also be turned into a practical service and wine tasting unit.