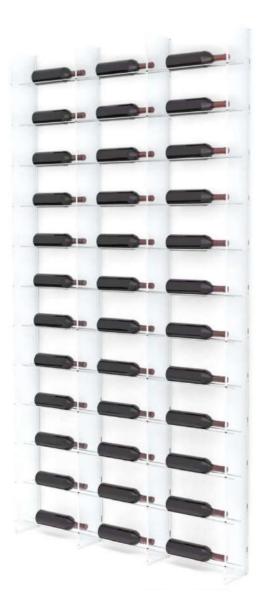

# ESIGO 2 NET PLEXIGLASS

Esigo 2 Net Plexiglass version, maximum transparency with an extensive container capacity.

PLEXIGLASS WINE RACKS 34

#### ESIGO 15 PLEXIGLASS

The wall wine rack Esigo 15 PLEXIGLASS is a modular design wine rack, for home, wine cellar, wine shop and wine bar furniture.

PLEXIGLASS WINE RACKS 35

#### ESIGO 16 PLEXIGLASS

The wall wine rack Esigo 16 PLEXIGLASS is a modular design wine rack with wooden pegs and plexiglass structure, for home, wine cellar, wine shop and wine bar furniture.

PLEXIGLASS WINE RACKS 36

# ESIGO 18 PLEXIGLASS

Esigo 2 Net Plexiglass Horizontal version, maximum transparency and style.

PLEXIGLASS WINE RACKS 37