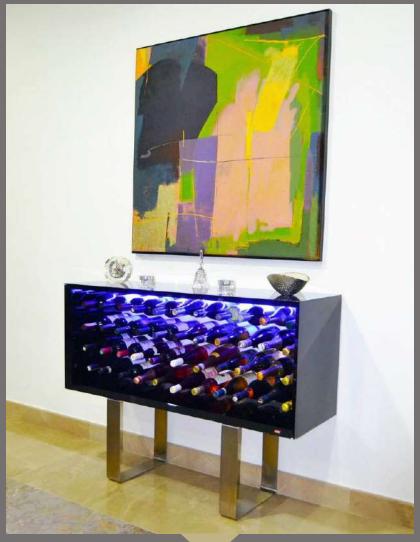

#### **ESIGO 2 NET**

Esigo 2 Net, the steel wine rack with an extensive container capacity and a neat and contemporary design.

It turns your storeroom into a retail space: to display the bottles on the front, we have designed individual steel wine bottle display units, a powerful retail tool to furnish wine bars, wine shops, wineries tasting rooms and retail shops.

# ESIGO 2 NET PLEXIGLASS

Esigo 2 Net Plexiglass version, maximum transparency with an extensive container capacity.

PLEXIGLASS WINE RACKS 34