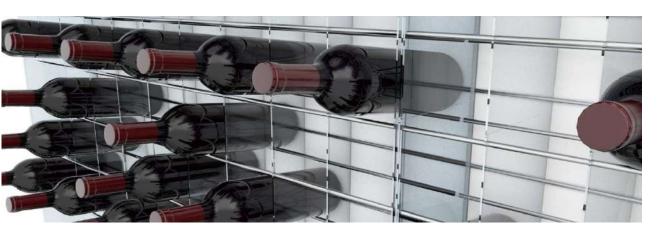

#### **ESIGO 2 NET**

Esigo 2 Net, the steel wine rack with an extensive container capacity and a neat and contemporary design.

It turns your storeroom into a retail space: to display the bottles on the front, we have designed individual steel wine bottle display units, a powerful retail tool to furnish wine bars, wine shops, wineries tasting rooms and retail shops.

#### ESIGO 2 NET HORIZONTAL VERSION

The metal wall wine rack Esigo 2 Net Horizontal version is a modular elegant wine rack, for home, wine cellar and wine shop furniture.