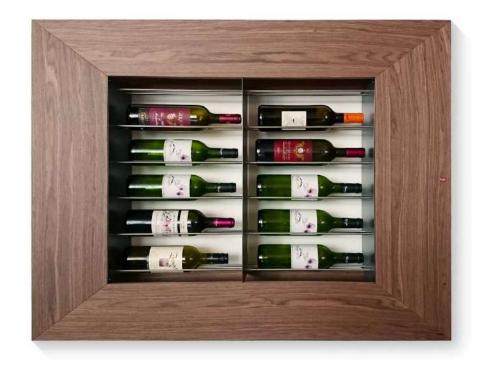

# ESIGO 2 WALL

The wine rack cabinet Esigo 2 Wall is a modular wine storage rack, a wall mount wine rack that can be equipped with a glass door cabinet. High wine storage capacity and elegance.

# ESIGO 2 PICTURE

The wall-mounted wine rack which is the wine picture, simply elegant.