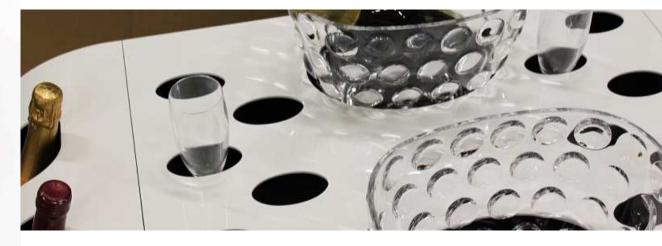

#### PROFESSIONAL WINE TASTING TABLE

DETAIL OF
 STAINLESS STEEL
 COUNTERSUNK
 SINK WITH CONTROL
 PANEL

 PROFESSIONAL WINE TASTING TABLE

PROFESSIONAL WINE TASTING TABLE 100

• WINE CABINET WITH REFRIGERATED WINE CELLAR

• TOP WITH GLASS WINDOWS

• BUILT-IN REFRIGERATED WINE CELLAR