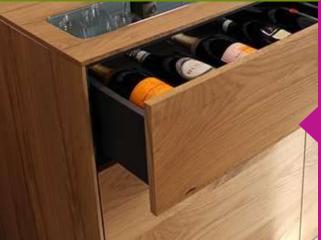

#### ESIGO WINE CABINET WITH REFRIGERATED WINE CELLAR

# ESIGO WINE CABINET WITH REFRIGERATED WINE CELLAR

The wooden sideboard elegant and functional, for storing your wine bottles, with built in wine cellar, ideal to furnish living-rooms and wine rooms.