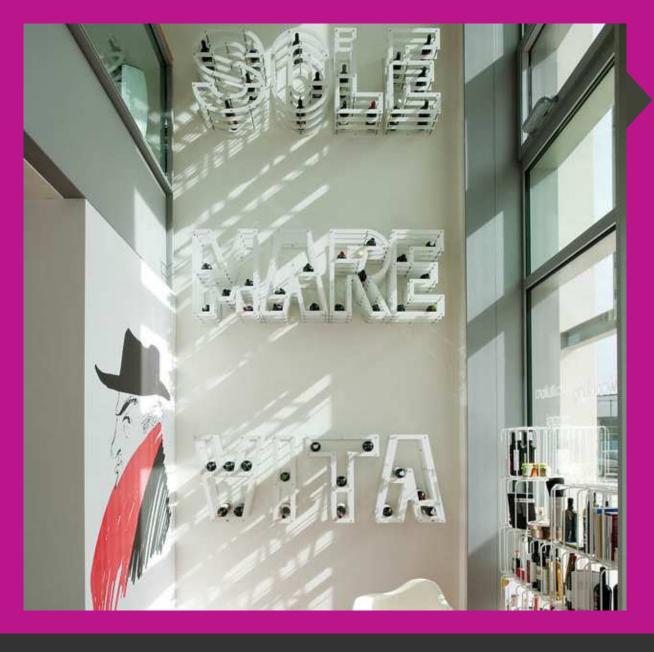

#### ESIGO 4

Wooden wine rack Esigo 4, curved design ideal for wine shop furniture and home furniture. This is the ideal solution for all your special occasions, and is even fitted with wheels making it exceptionally easy to handle. A fundamental communication point when furnishing wine bars, wine shops, wineries tasting rooms and retail shops.

#### ESIGO 5

The wooden wine rack Esigo 5 is a design wall-mounted wine rack which is the wine bookcase, always breathtaking, a modular wine rack with a high communication impact.

It can be used for bottles but also for other accessories that testify your passion for wine and led you to choose special glasses, decanters and books.

#### **ESIGO 2 NET**

Esigo 2 Net, the steel wine rack with an extensive container capacity and a neat and contemporary design.

It turns your storeroom into a retail space: to display the bottles on the front, we have designed individual steel wine bottle display units, a powerful retail tool to furnish wine bars, wine shops, wineries tasting rooms and retail shops.