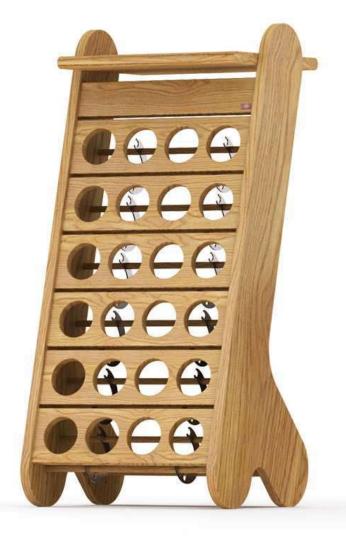

#### ESIGO 4

Wooden wine rack Esigo 4, curved design ideal for wine shop furniture and home furniture. This is the ideal solution for all your special occasions, and is even fitted with wheels making it exceptionally easy to handle. A fundamental communication point when furnishing wine bars, wine shops, wineries tasting rooms and retail shops.

#### ESIGO 4 TECH

Esigo 4 Tech, the wooden and steel wine rack has enhanced the Esigo 4 range with its own unique features: neat shapes, essential structure, simply unique and functional.

This wine rack has a modern design, ideal for all your special occasions.