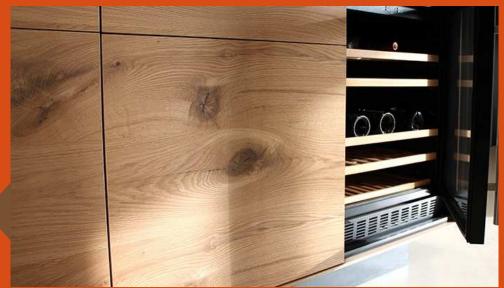

#### ESIGO WINE CABINET WITH REFRIGERATED WINE CELLAR

# ESIGO WINE CABINET WITH REFRIGERATED WINE CELLAR

The wooden sideboard elegant and functional, for storing your wine bottles, with built in wine cellar, ideal to furnish living-rooms and wine rooms.

• TOP WITH GLASS WINDOWS

• BUILT-IN REFRIGERATED WINE CELLAR