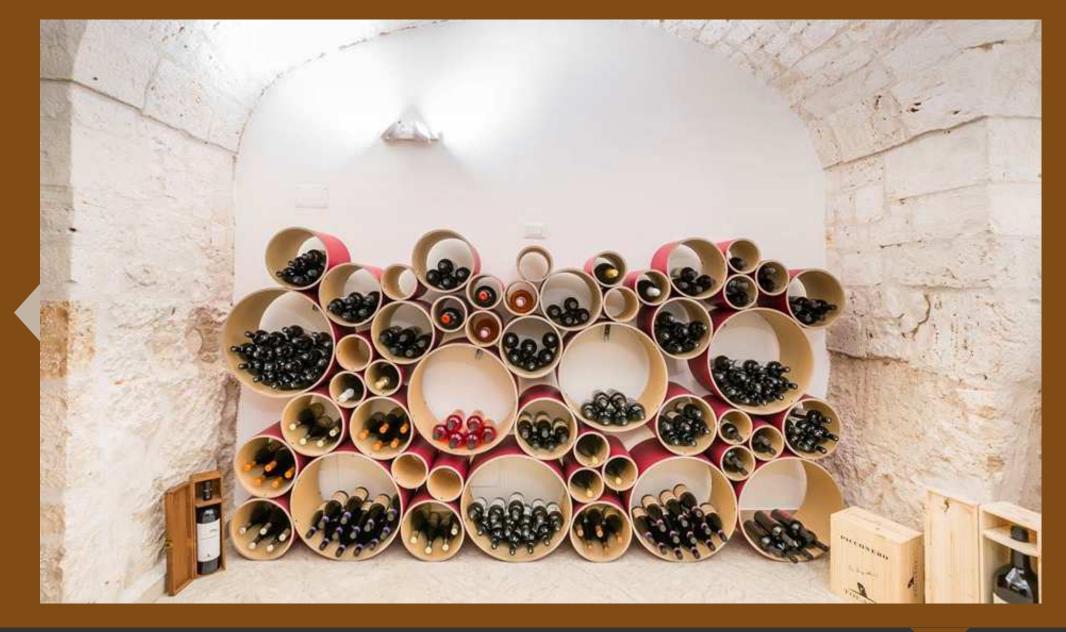

#### ESIGO 8

A smart style with an ecological soul: these are just some of the features of the Esigo 8 cardboard wine rack. It is made from recycled cardboard, and is 100% eco-friendly. It is a wine rack where the wine bottles can be arranged in bunches according to your retail space.