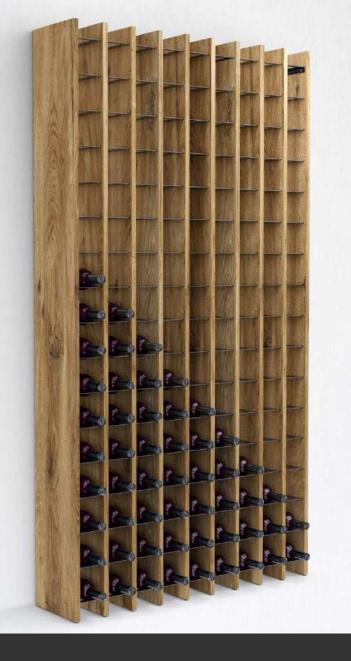

# ESIGO 14

The wooden wall wine rack Esigo 14 combines the warmth of wood with technical content of steel. Is a modular elegant wine rack, for home, wine cellar and wine shop furniture.

#### ESIGO 15 WALL

The wooden wall wine rack Esigo 15 WALL combines the warmth of wood with technical content of steel. Is a modular elegant wine rack, for home, wine cellar and wine shop furniture.

#### ESIGO 18 WALL

The wooden wall wine rack Esigo 18 Wall version is a modular elegant wine rack, for home, wine cellar and wine shop furniture