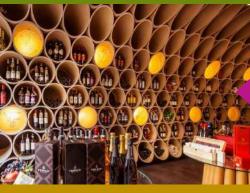

# | CARDBOARD WINE RACKS

#### ESIGO 8

A smart style with an ecological soul: these are just some of the features of the Esigo 8 cardboard wine rack. It is made from recycled cardboard, and is 100% eco-friendly. It is a wine rack where the wine bottles can be arranged in bunches according to your retail space.