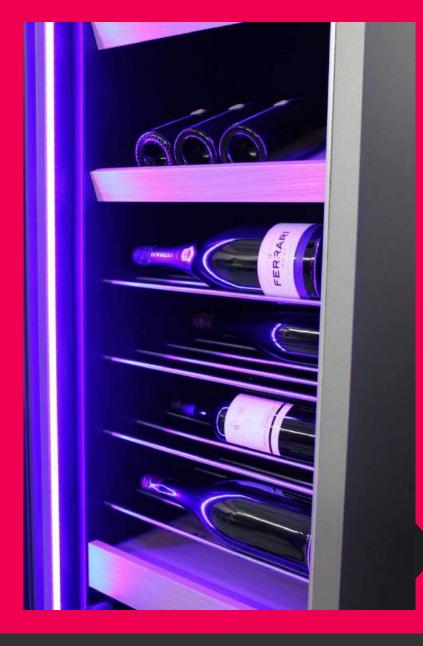

#### ESIGO WINE CABINET WITH REFRIGERATED WINE CELLAR

# ESIGO WINE CABINET WITH REFRIGERATED WINE CELLAR

The wooden sideboard elegant and functional, for storing your wine bottles, with built in wine cellar, ideal to furnish living-rooms and wine rooms.