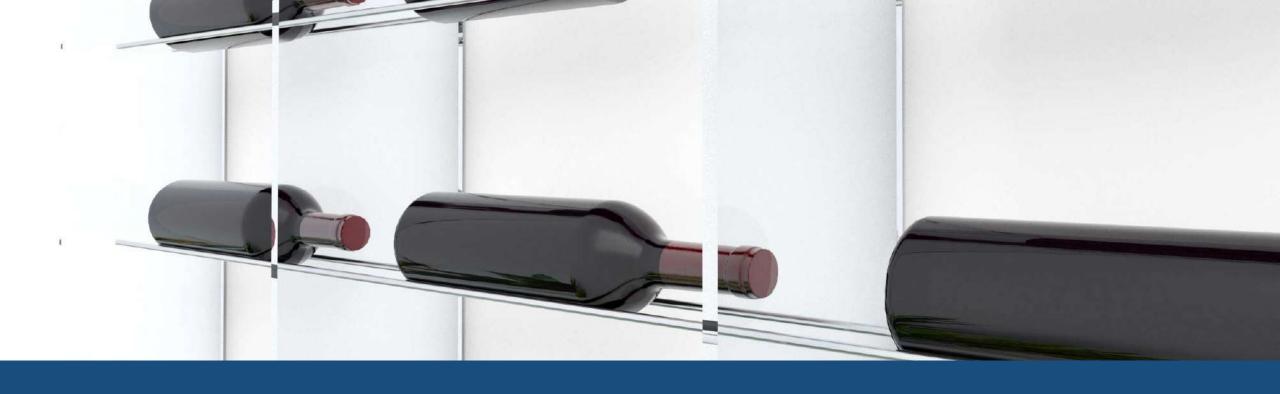

#### **ESIGO 2 NET**

Esigo 2 Net, the steel wine rack with an extensive container capacity and a neat and contemporary design.

It turns your storeroom into a retail space: to display the bottles on the front, we have designed individual steel wine bottle display units, a powerful retail tool to furnish wine bars, wine shops, wineries tasting rooms and retail shops.

#### ESIGO 2 NET HORIZONTAL VERSION

The metal wall wine rack Esigo 2 Net Horizontal version is a modular elegant wine rack, for home, wine cellar and wine shop furniture.