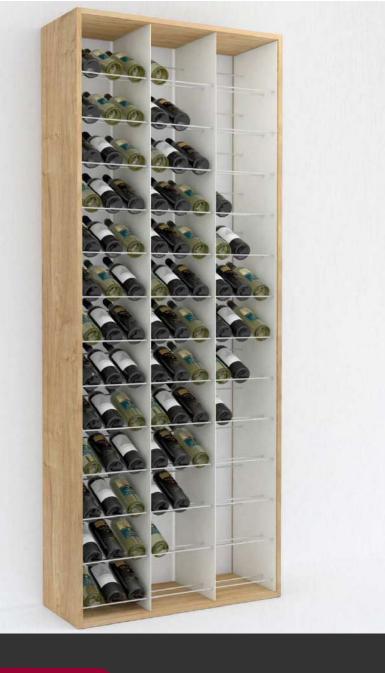

# ESIGO 2 NET PLEXIGLASS

Esigo 2 Net Plexiglass version, maximum transparency with an extensive container capacity.

PLEXIGLASS WINE RACKS 34

#### ESIGO 15 PLEXIGLASS

The wall wine rack Esigo 15 PLEXIGLASS is a modular design wine rack, for home, wine cellar, wine shop and wine bar furniture.

PLEXIGLASS WINE RACKS 35

#### ESIGO 16 PLEXIGLASS

The wall wine rack Esigo 16 PLEXIGLASS is a modular design wine rack with wooden pegs and plexiglass structure, for home, wine cellar, wine shop and wine bar furniture.

PLEXIGLASS WINE RACKS 36

# ESIGO 18 PLEXIGLASS

Esigo 2 Net Plexiglass Horizontal version, maximum transparency and style.

PLEXIGLASS WINE RACKS 37