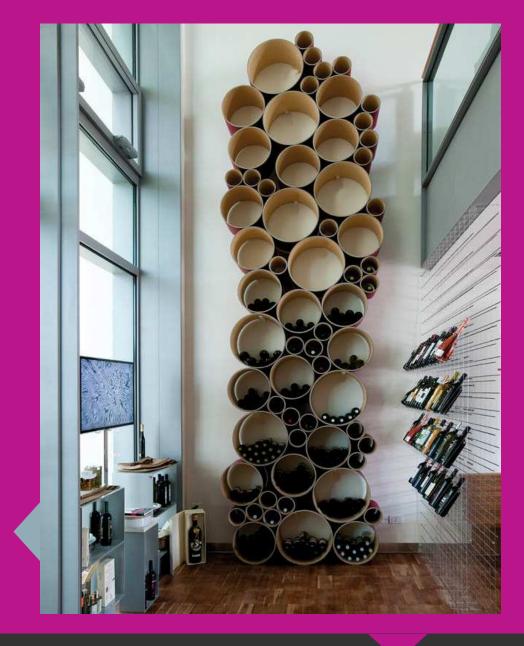

#### ESIGO 8

A smart style with an ecological soul: these are just some of the features of the Esigo 8 cardboard wine rack. It is made from recycled cardboard, and is 100% eco-friendly. It is a wine rack where the wine bottles can be arranged in bunches according to your retail space.