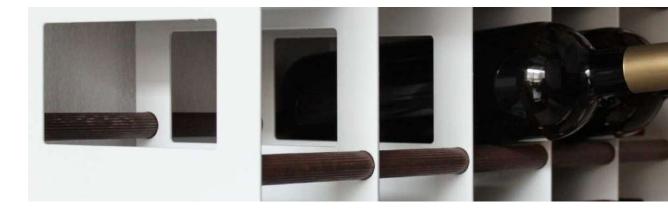

# ESIGO 14

The wooden wall wine rack Esigo 14 combines the warmth of wood with technical content of steel. Is a modular elegant wine rack, for home, wine cellar and wine shop furniture.