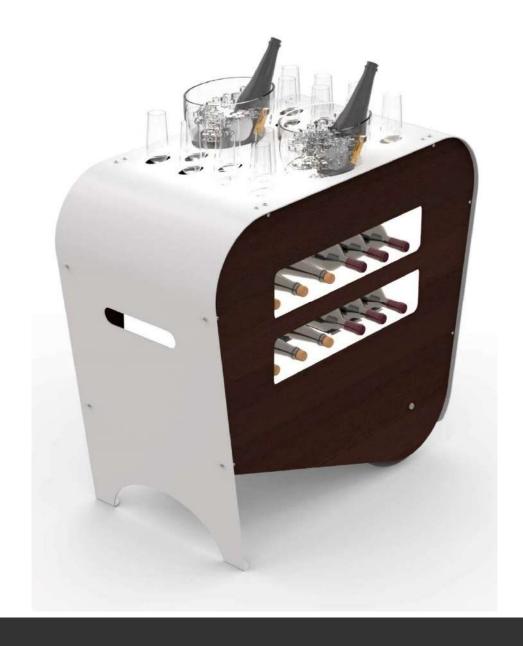

### WINE TROLLEYS

Esigo wine trolley, great attention to details, neat shapes, essential structure, simply unique and functional. Ideal for all special occasions, it is exceptionally easy to handle.

#### WINE TROLLEYS

Thanks to this technically impeccable wine trolley, contemporary design blends with wine service and wine degustation. When positioned in strategic areas, it becomes a fundamental high-impact communication point.