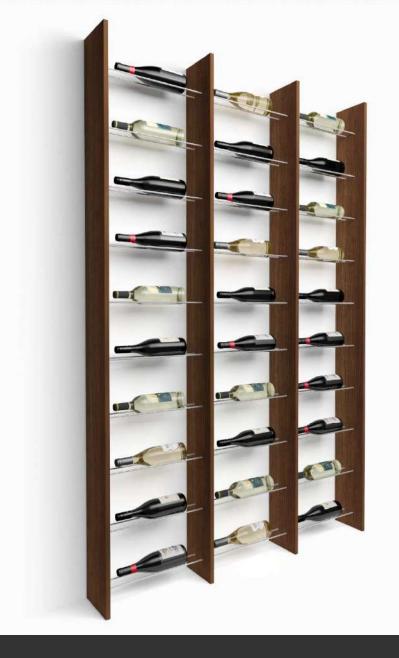

# ESIGO 14

The wooden wall wine rack Esigo 14 combines the warmth of wood with technical content of steel. Is a modular elegant wine rack, for home, wine cellar and wine shop furniture.

#### ESIGO 15 WALL

The wooden wall wine rack Esigo 15 WALL combines the warmth of wood with technical content of steel. Is a modular elegant wine rack, for home, wine cellar and wine shop furniture.

#### ESIGO 18 WALL

The wooden wall wine rack Esigo 18 Wall version is a modular elegant wine rack, for home, wine cellar and wine shop furniture