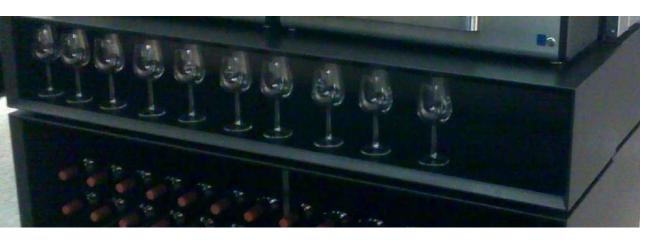

#### ESIGO WSS4

The wine cabinet Esigo Wss4, glass holders included, is ideal for wine shop and wine bar furniture. It is a practical and compact wine rack service unit to be used wherever you need to dispense wine-by-the-glass, with up to 70 bottles and up to 42 wine glasses at your disposal.

WINE CABINET 43