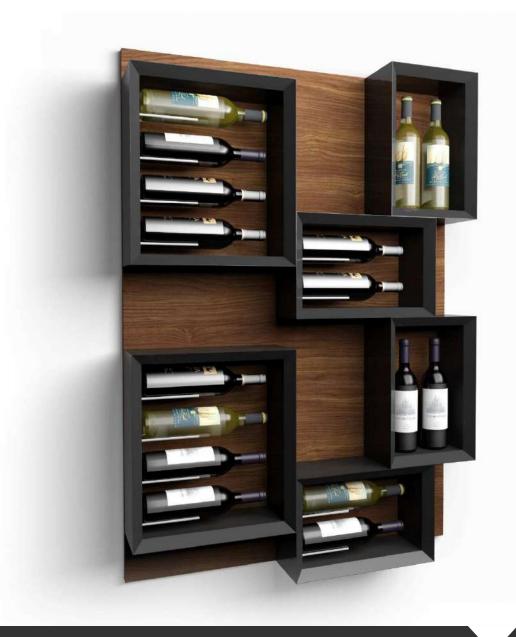

# ESIGO 2 WALL

The wine rack cabinet Esigo 2 Wall is a modular wine storage rack, a wall mount wine rack that can be equipped with a glass door cabinet. High wine storage capacity and elegance.