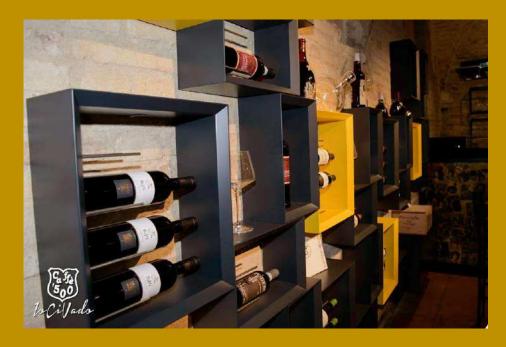

# METAL WINE RACKS

#### **ESIGO 2 NET**

Esigo 2 Net, the steel wine rack with an extensive container capacity and a neat and contemporary design.

It turns your storeroom into a retail space: to display the bottles on the front, we have designed individual steel wine bottle display units, a powerful retail tool to furnish wine bars, wine shops, wineries tasting rooms and retail shops.