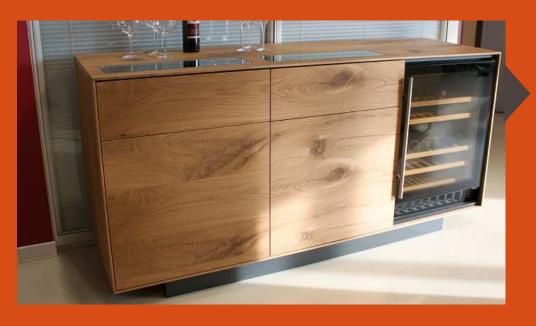

#### ESIGO WINE CABINET WITH REFRIGERATED WINE CELLAR

# ESIGO WINE CABINET WITH REFRIGERATED WINE CELLAR

The wooden sideboard elegant and functional, for storing your wine bottles, with built in wine cellar, ideal to furnish living-rooms and wine rooms.

• TOP WITH GLASS WINDOWS

• BUILT-IN REFRIGERATED WINE CELLAR