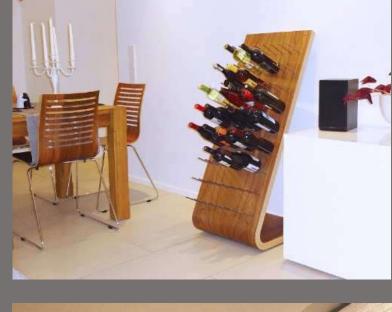

#### ESIGO 4

Wooden wine rack Esigo 4, curved design ideal for wine shop furniture and home furniture. This is the ideal solution for all your special occasions, and is even fitted with wheels making it exceptionally easy to handle. A fundamental communication point when furnishing wine bars, wine shops, wineries tasting rooms and retail shops.

#### ESIGO 4 TECH

Esigo 4 Tech, the wooden and steel wine rack has enhanced the Esigo 4 range with its own unique features: neat shapes, essential structure, simply unique and functional.

This wine rack has a modern design, ideal for all your special occasions.