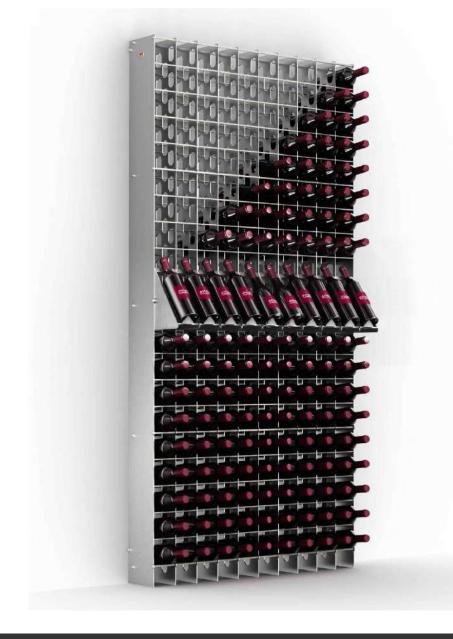

#### **ESIGO 2 NET**

Esigo 2 Net, the steel wine rack with an extensive container capacity and a neat and contemporary design.

It turns your storeroom into a retail space: to display the bottles on the front, we have designed individual steel wine bottle display units, a powerful retail tool to furnish wine bars, wine shops, wineries tasting rooms and retail shops.