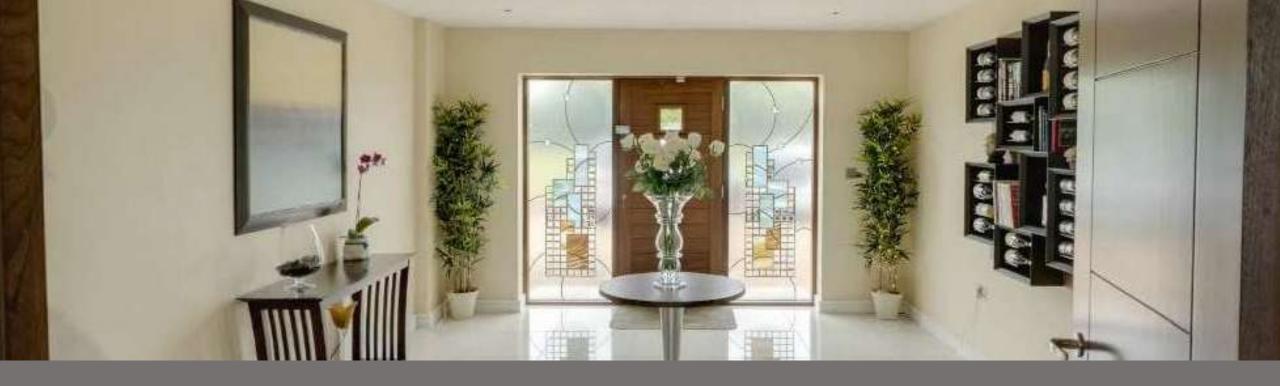

# ESIGO 2 PICTURE

The wall-mounted wine rack which is the wine picture, simply elegant.