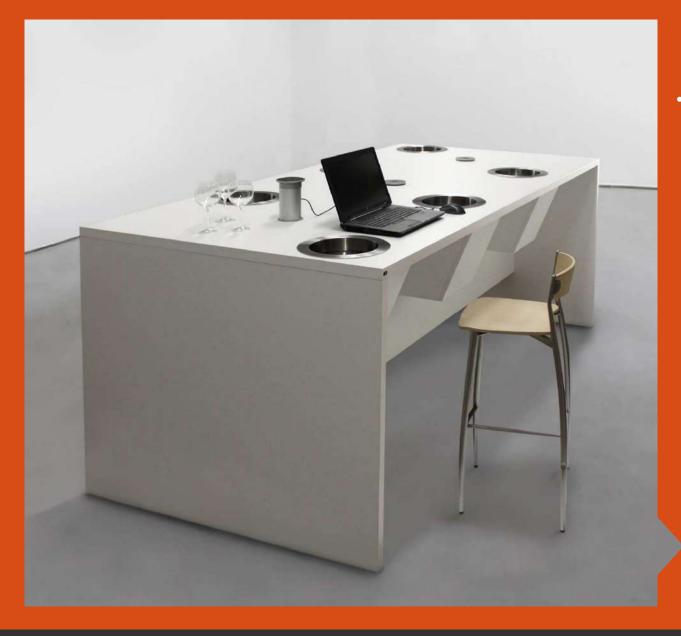

#### PROFESSIONAL WINE TASTING TABLE

DETAIL OF
 STAINLESS STEEL
 COUNTERSUNK
 SINK WITH CONTROL
 PANEL

 PROFESSIONAL WINE TASTING TABLE

PROFESSIONAL WINE TASTING TABLE 100

• WINE CABINET WITH REFRIGERATED WINE CELLAR