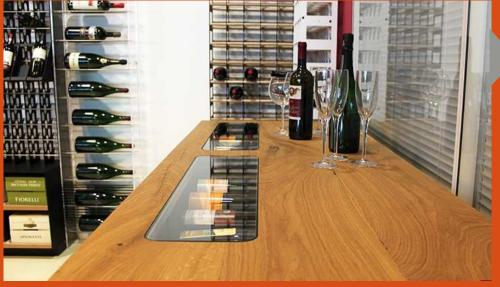

#### PROFESSIONAL WINE TASTING TABLE

DETAIL OF
 STAINLESS STEEL
 COUNTERSUNK
 SINK WITH CONTROL
 PANEL

 PROFESSIONAL WINE TASTING TABLE

PROFESSIONAL WINE TASTING TABLE 100

• WINE CABINET WITH REFRIGERATED WINE CELLAR

• TOP WITH GLASS WINDOWS

• BUILT-IN REFRIGERATED WINE CELLAR