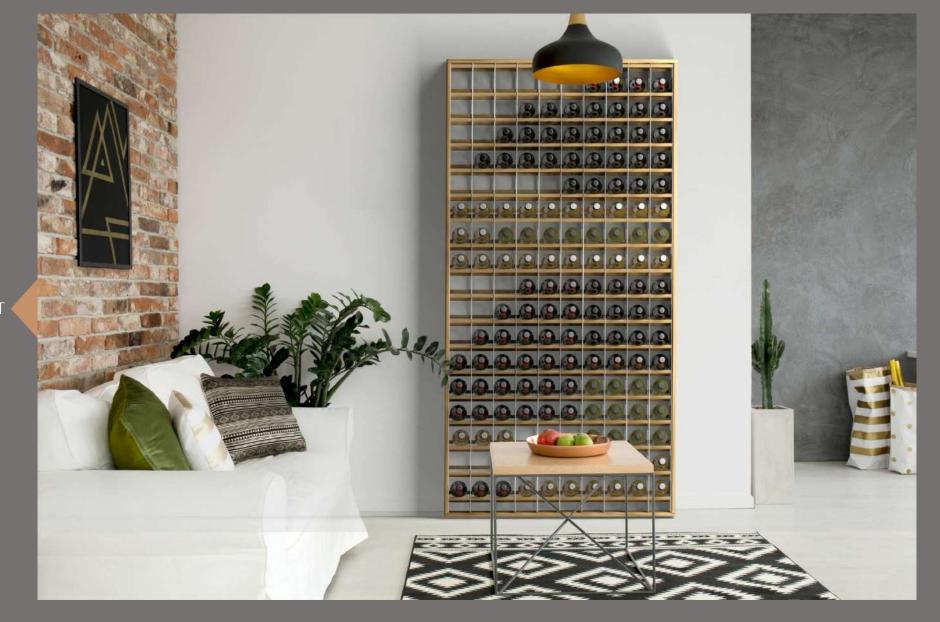

#### **ESIGO 2 NET**

Esigo 2 Net, the steel wine rack with an extensive container capacity and a neat and contemporary design.

It turns your storeroom into a retail space: to display the bottles on the front, we have designed individual steel wine bottle display units, a powerful retail tool to furnish wine bars, wine shops, wineries tasting rooms and retail shops.