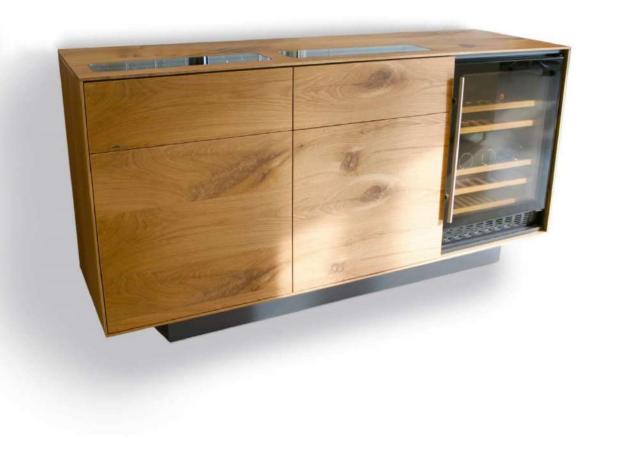

#### ESIGO WINE CABINET WITH REFRIGERATED WINE CELLAR

# ESIGO WINE CABINET WITH REFRIGERATED WINE CELLAR

The wooden sideboard elegant and functional, for storing your wine bottles, with built in wine cellar, ideal to furnish living-rooms and wine rooms.

#### ESIGO 9

Made with great care to details, it is a wooden stylish and functional wine cabinet holding up to 44 bottles, all safely lodged in individual stainless steel holders, ideal to furnish living-rooms and wine rooms.