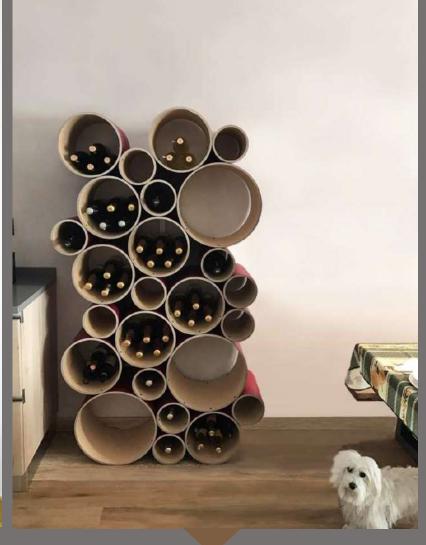

#### ESIGO 8

A smart style with an ecological soul: these are just some of the features of the Esigo 8 cardboard wine rack. It is made from recycled cardboard, and is 100% eco-friendly. It is a wine rack where the wine bottles can be arranged in bunches according to your retail space.