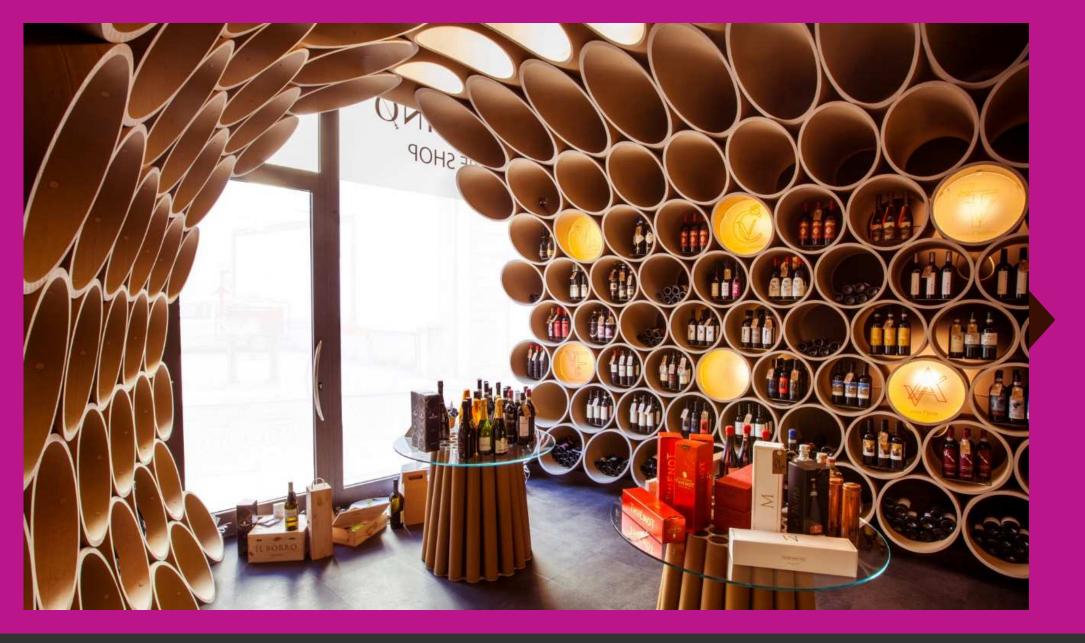

#### ESIGO 8

A smart style with an ecological soul: these are just some of the features of the Esigo 8 cardboard wine rack. It is made from recycled cardboard, and is 100% eco-friendly. It is a wine rack where the wine bottles can be arranged in bunches according to your retail space.