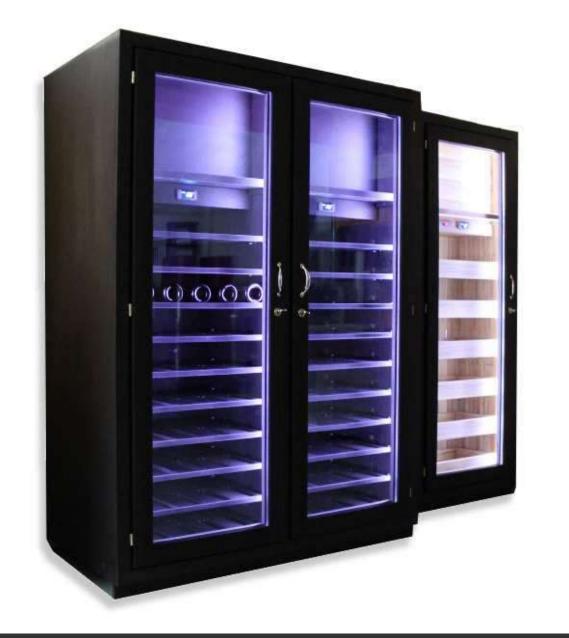

#### ESIGO WINE CABINET WITH REFRIGERATED WINE CELLAR

# ESIGO WINE CABINET WITH REFRIGERATED WINE CELLAR

The wooden sideboard elegant and functional, for storing your wine bottles, with built in wine cellar, ideal to furnish living-rooms and wine rooms.