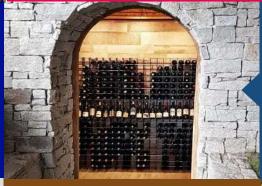

#### MADE IN ITALY

All the Esigo wine racks are **Made in Italy**. Because **quality** is an element that Esigo is not willing to compromise on.

The detailed attention we pay to our designs is what distinguishes our wine racks and all of our furnishings for wine cellars, wineries tasting rooms and retail shops, wine shops, wine bars. Esigo is created from extensive research and careful selection of the finest raw materials and finishes available today, and constructed using state-of-the-art technology. Italy is the country in which we can manufacture our products with the required attention to detail which make Esigo wine racks a cut above the rest.

At the forefront of modern design, Italy is the place that provides a mix of exceptionally high levels of skill and expertise alongside state of the art production technology.