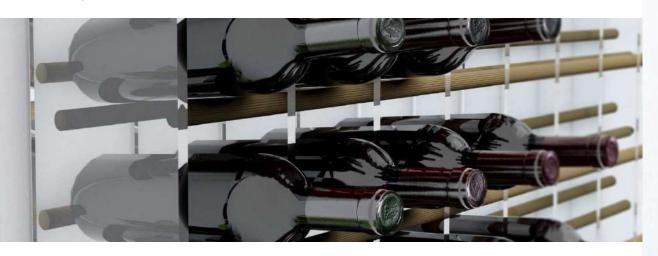

# ESIGO 2 WOOD NET STEEL FRAME

The wall wine rack Esigo 2 Wood Net is a modular design wine rack with steel structure and wooden pegs, for home, wine cellar, wine shop and wine bar furniture.