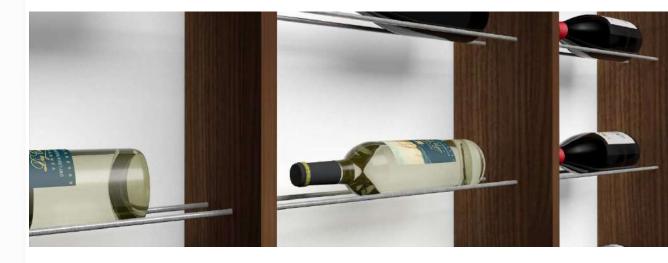

# ESIGO 14

The wooden wall wine rack Esigo 14 combines the warmth of wood with technical content of steel. Is a modular elegant wine rack, for home, wine cellar and wine shop furniture.

#### ESIGO 15 WALL

The wooden wall wine rack Esigo 15 WALL combines the warmth of wood with technical content of steel. Is a modular elegant wine rack, for home, wine cellar and wine shop furniture.

#### ESIGO 18 WALL

The wooden wall wine rack Esigo 18 Wall version is a modular elegant wine rack, for home, wine cellar and wine shop furniture