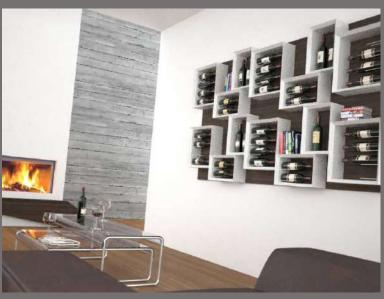

#### ESIGO 5

The wooden wine rack Esigo 5 is a design wall-mounted wine rack which is the wine bookcase, always breathtaking, a modular wine rack with a high communication impact.

It can be used for bottles but also for other accessories that testify your passion for wine and led you to choose special glasses, decanters and books.