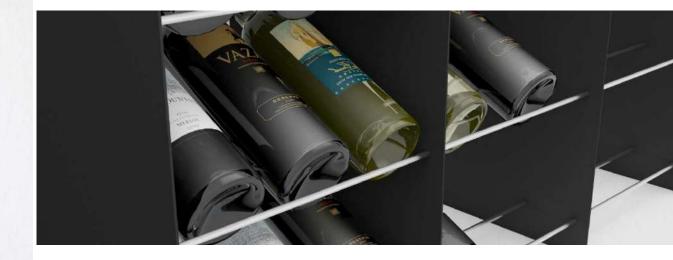

#### **ESIGO 2 NET**

Esigo 2 Net, the steel wine rack with an extensive container capacity and a neat and contemporary design.

It turns your storeroom into a retail space: to display the bottles on the front, we have designed individual steel wine bottle display units, a powerful retail tool to furnish wine bars, wine shops, wineries tasting rooms and retail shops.