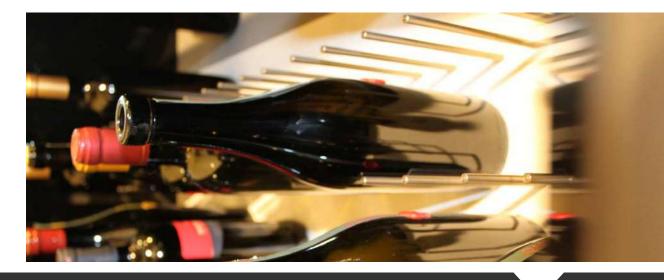

#### ESIGO 1 CLASSIC

Wooden wine rack Esigo 1 Classic in solid oak, a classic wine rack, which becomes a wine service and tasting cabinet.

It is a stand-alone wooden wine rack capable of holding 24 bottles; it uses the patented system which holds the wine bottles at just the right inclination and will to guarantee ideal storage conditions.

#### ESIGO 2 CLASSIC

Wooden wine rack Esigo 2 Classic, solid oak modular wine rack with classic design for wine shop furniture and wine cellar furniture.

It is a capacious wooden wall-mounted wine rack that holds from 28 to 44 bottles of wine, or wine bottle boxes.

Thanks to the patented system, it holds the wine bottles at just the right angle to guarantee ideal wine storage conditions.