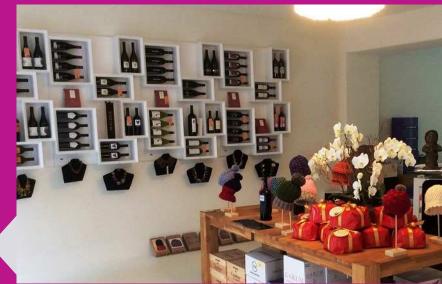

#### ESIGO 5

The wooden wine rack Esigo 5 is a design wall-mounted wine rack which is the wine bookcase, always breathtaking, a modular wine rack with a high communication impact.

It can be used for bottles but also for other accessories that testify your passion for wine and led you to choose special glasses, decanters and books.

#### ESIGO 8

A smart style with an ecological soul: these are just some of the features of the Esigo 8 cardboard wine rack. It is made from recycled cardboard, and is 100% eco-friendly. It is a wine rack where the wine bottles can be arranged in bunches according to your retail space.