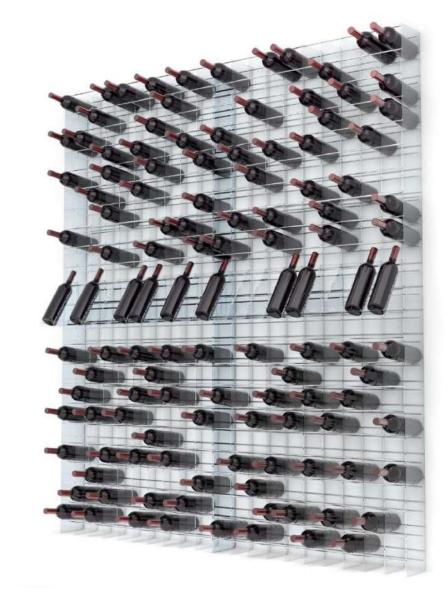

# ESIGO 2 NET PLEXIGLASS

Esigo 2 Net Plexiglass version, maximum transparency with an extensive container capacity.

PLEXIGLASS WINE RACKS 34