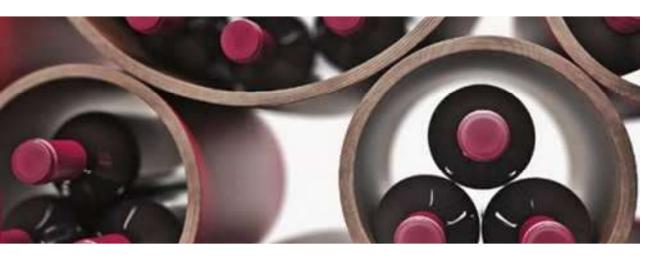

# METAL WINE RACKS

#### **ESIGO 2 NET**

Esigo 2 Net, the steel wine rack with an extensive container capacity and a neat and contemporary design.

It turns your storeroom into a retail space: to display the bottles on the front, we have designed individual steel wine bottle display units, a powerful retail tool to furnish wine bars, wine shops, wineries tasting rooms and retail shops.

#### ESIGO 2 NET HORIZONTAL VERSION

The metal wall wine rack Esigo 2 Net Horizontal version is a modular elegant wine rack, for home, wine cellar and wine shop furniture.