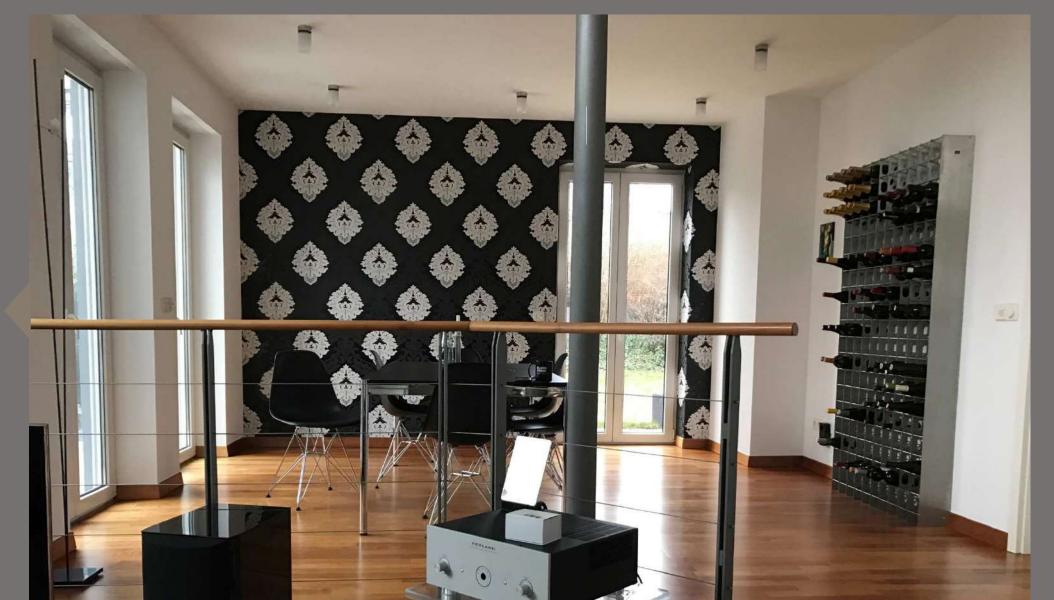

#### **ESIGO 2 NET**

Esigo 2 Net, the steel wine rack with an extensive container capacity and a neat and contemporary design.

It turns your storeroom into a retail space: to display the bottles on the front, we have designed individual steel wine bottle display units, a powerful retail tool to furnish wine bars, wine shops, wineries tasting rooms and retail shops.

#### ESIGO 2 NET HORIZONTAL VERSION

The metal wall wine rack Esigo 2 Net Horizontal version is a modular elegant wine rack, for home, wine cellar and wine shop furniture.