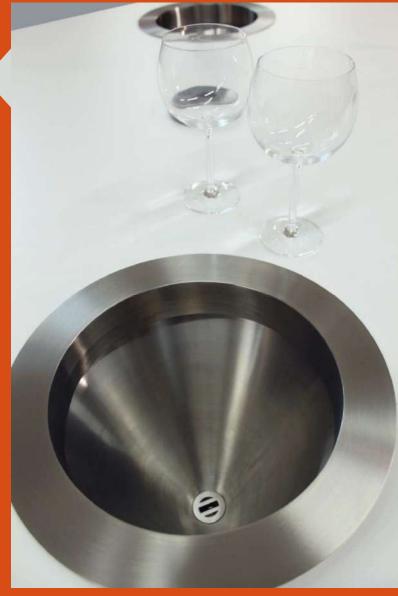

#### PROFESSIONAL WINE TASTING TABLE

DETAIL OF
 STAINLESS STEEL
 COUNTERSUNK
 SINK WITH CONTROL
 PANEL

 PROFESSIONAL WINE TASTING TABLE

PROFESSIONAL WINE TASTING TABLE 100

• WINE CABINET WITH REFRIGERATED WINE CELLAR