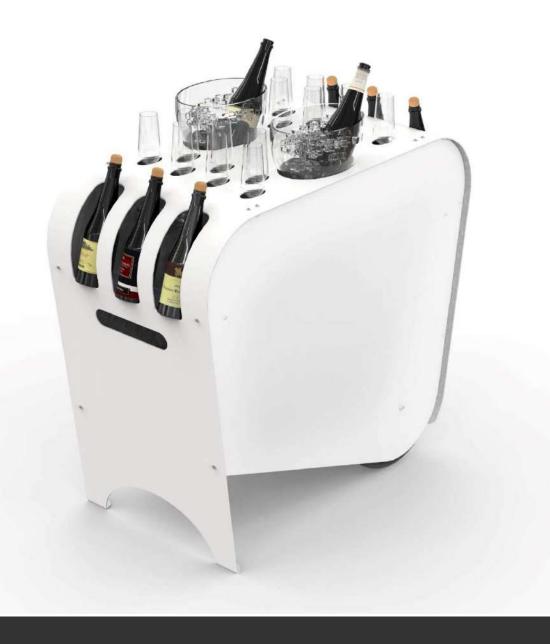

#### PROFESSIONAL WINE TASTING TABLE

DETAIL OF
 STAINLESS STEEL
 COUNTERSUNK
 SINK WITH CONTROL
 PANEL

 PROFESSIONAL WINE TASTING TABLE

PROFESSIONAL WINE TASTING TABLE 100

• WINE CABINET WITH REFRIGERATED WINE CELLAR

• TOP WITH GLASS WINDOWS

• BUILT-IN REFRIGERATED WINE CELLAR