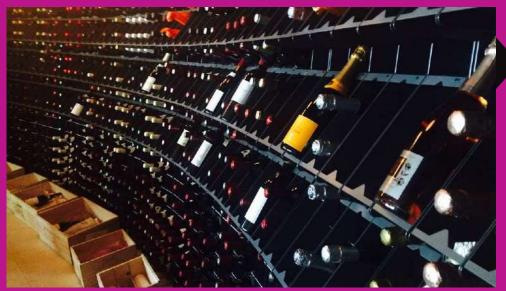

#### **ESIGO 2 NET**

Esigo 2 Net, the steel wine rack with an extensive container capacity and a neat and contemporary design.

It turns your storeroom into a retail space: to display the bottles on the front, we have designed individual steel wine bottle display units, a powerful retail tool to furnish wine bars, wine shops, wineries tasting rooms and retail shops.