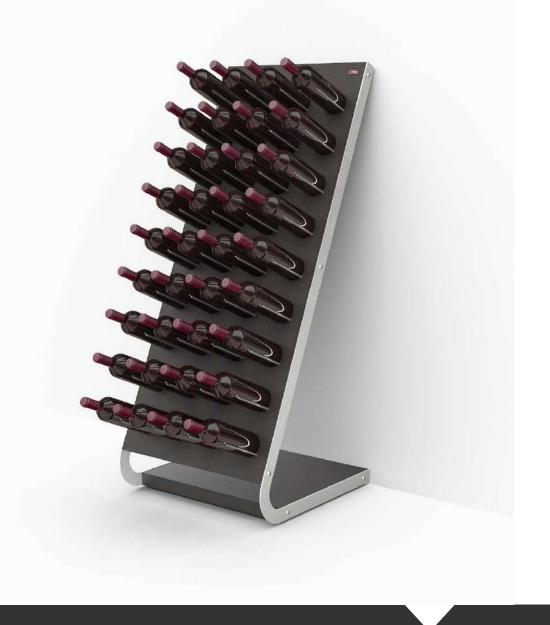

#### ESIGO 5 FLOOR

Esigo 5 Floor is a design stand alone wine rack which allows you to define spaces using the bottles and other wine accessories, ideal for dividing open spaces; it can hold up to 72 bottles and also wine accessory objects, your own discoveries, your favourite books.