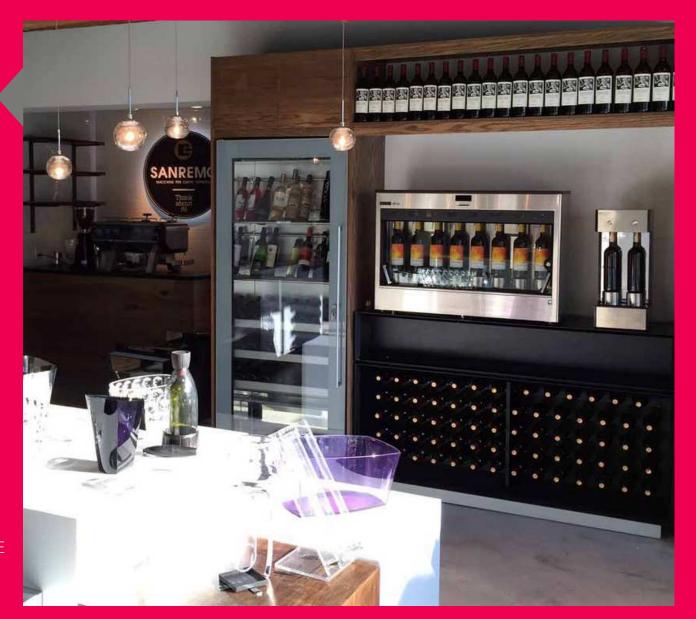

#### ESIGO WSS4

The wine cabinet Esigo Wss4, glass holders included, is ideal for wine shop and wine bar furniture. It is a practical and compact wine rack service unit to be used wherever you need to dispense wine-by-the-glass, with up to 70 bottles and up to 42 wine glasses at your disposal.

WINE CABINET 43