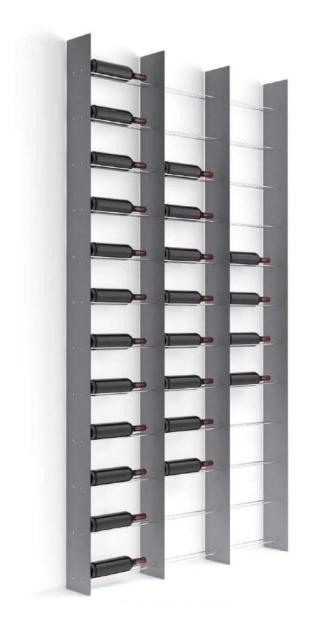

#### ESIGO 15 NET

The wall wine rack Esigo 15 NET is a modular design steel wine rack, for home, wine cellar, wine shop and wine bar furniture.