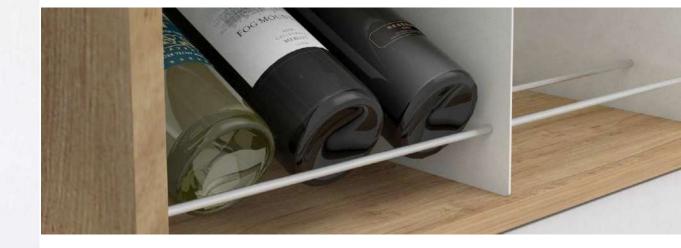

# ESIGO 2 NET PLEXIGLASS

Esigo 2 Net Plexiglass version, maximum transparency with an extensive container capacity.

PLEXIGLASS WINE RACKS 34

#### ESIGO 15 PLEXIGLASS

The wall wine rack Esigo 15 PLEXIGLASS is a modular design wine rack, for home, wine cellar, wine shop and wine bar furniture.

PLEXIGLASS WINE RACKS 35

#### ESIGO 16 PLEXIGLASS

The wall wine rack Esigo 16 PLEXIGLASS is a modular design wine rack with wooden pegs and plexiglass structure, for home, wine cellar, wine shop and wine bar furniture.

PLEXIGLASS WINE RACKS 36

# ESIGO 18 PLEXIGLASS

Esigo 2 Net Plexiglass Horizontal version, maximum transparency and style.

PLEXIGLASS WINE RACKS 37