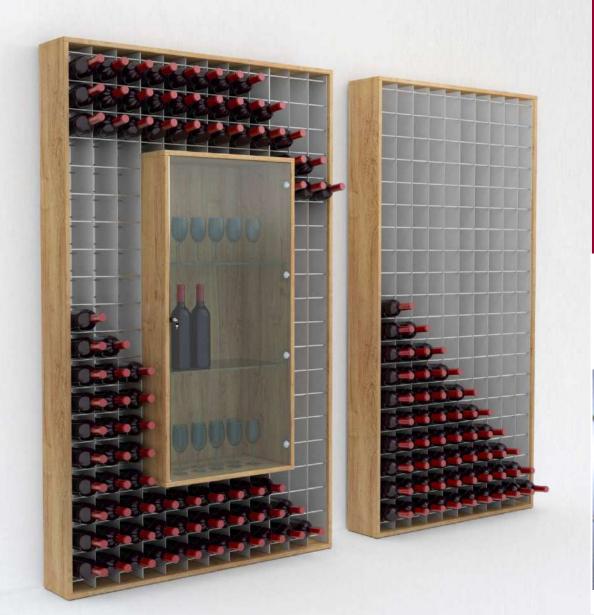

#### **ESIGO 2 NET**

Esigo 2 Net, the steel wine rack with an extensive container capacity and a neat and contemporary design.

It turns your storeroom into a retail space: to display the bottles on the front, we have designed individual steel wine bottle display units, a powerful retail tool to furnish wine bars, wine shops, wineries tasting rooms and retail shops.

#### ESIGO 2 NET HORIZONTAL VERSION

The metal wall wine rack Esigo 2 Net Horizontal version is a modular elegant wine rack, for home, wine cellar and wine shop furniture.