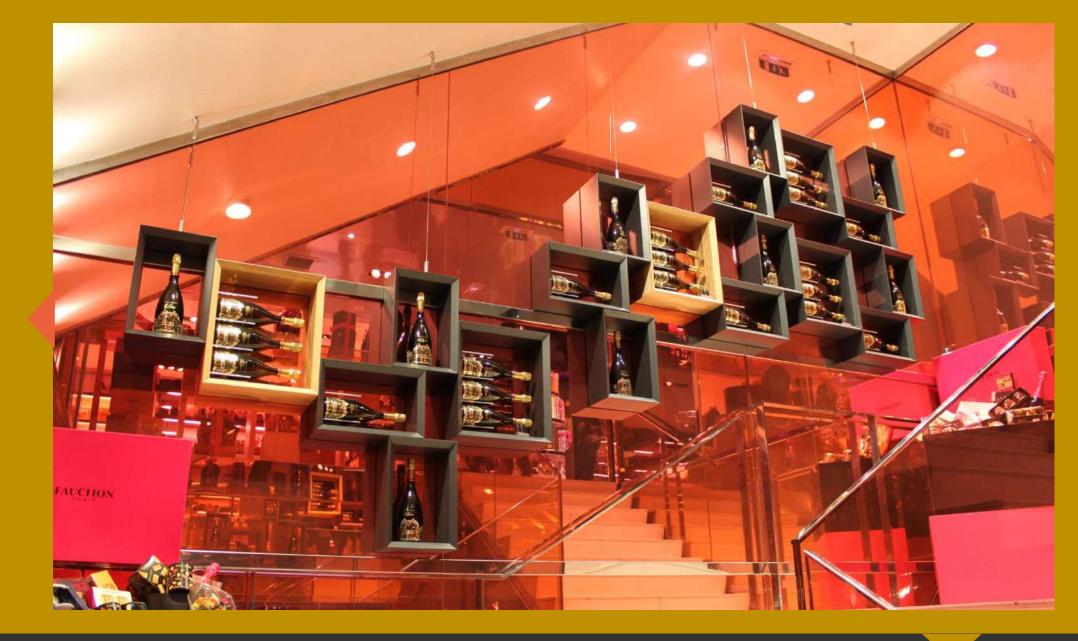

#### **ESIGO 2 NET**

Esigo 2 Net, the steel wine rack with an extensive container capacity and a neat and contemporary design.

It turns your storeroom into a retail space: to display the bottles on the front, we have designed individual steel wine bottle display units, a powerful retail tool to furnish wine bars, wine shops, wineries tasting rooms and retail shops.

#### ESIGO 2 NET HORIZONTAL VERSION

The metal wall wine rack Esigo 2 Net Horizontal version is a modular elegant wine rack, for home, wine cellar and wine shop furniture.