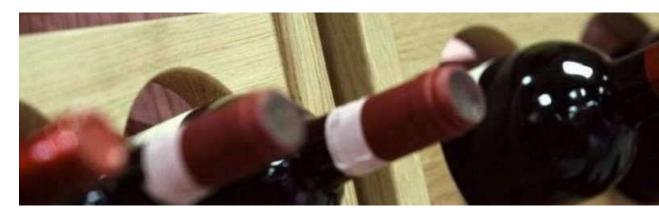

# ESIGO 14

The wooden wall wine rack Esigo 14 combines the warmth of wood with technical content of steel. Is a modular elegant wine rack, for home, wine cellar and wine shop furniture.