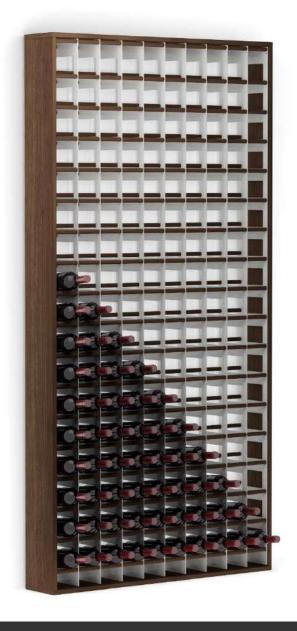

# ESIGO 14

The wooden wall wine rack Esigo 14 combines the warmth of wood with technical content of steel. Is a modular elegant wine rack, for home, wine cellar and wine shop furniture.

#### ESIGO 15 WALL

The wooden wall wine rack Esigo 15 WALL combines the warmth of wood with technical content of steel. Is a modular elegant wine rack, for home, wine cellar and wine shop furniture.

#### ESIGO 18 WALL

The wooden wall wine rack Esigo 18 Wall version is a modular elegant wine rack, for home, wine cellar and wine shop furniture