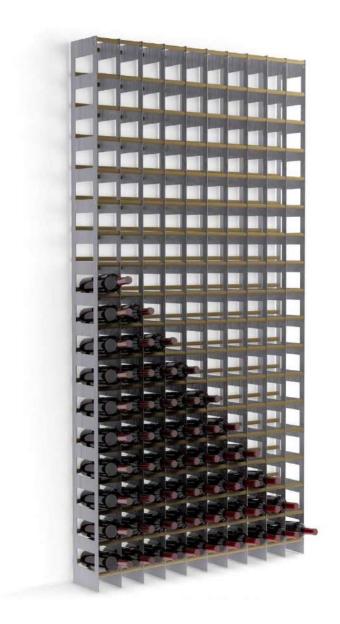

# ESIGO 14

The wooden wall wine rack Esigo 14 combines the warmth of wood with technical content of steel. Is a modular elegant wine rack, for home, wine cellar and wine shop furniture.