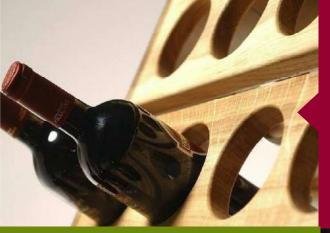

#### ESIGO 4

Wooden wine rack Esigo 4, curved design ideal for wine shop furniture and home furniture. This is the ideal solution for all your special occasions, and is even fitted with wheels making it exceptionally easy to handle. A fundamental communication point when furnishing wine bars, wine shops, wineries tasting rooms and retail shops.

#### ESIGO 4 TECH

Esigo 4 Tech, the wooden and steel wine rack has enhanced the Esigo 4 range with its own unique features: neat shapes, essential structure, simply unique and functional.

This wine rack has a modern design, ideal for all your special occasions.