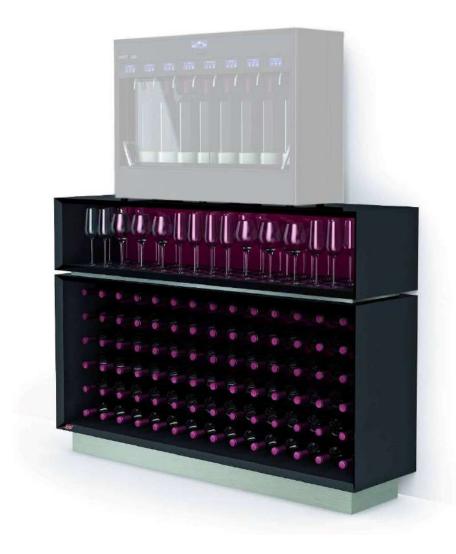

#### ESIGO WSS4

The wine cabinet Esigo Wss4, glass holders included, is ideal for wine shop and wine bar furniture. It is a practical and compact wine rack service unit to be used wherever you need to dispense wine-by-the-glass, with up to 70 bottles and up to 42 wine glasses at your disposal.

WINE CABINET 43