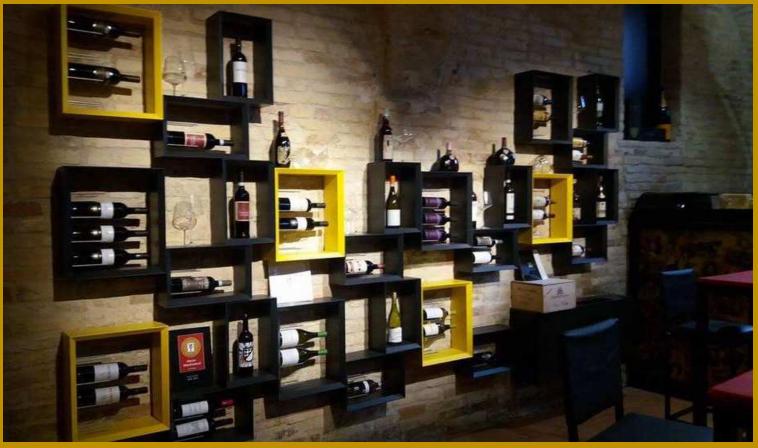

# METAL WINE RACKS

#### **ESIGO 2 NET**

Esigo 2 Net, the steel wine rack with an extensive container capacity and a neat and contemporary design.

It turns your storeroom into a retail space: to display the bottles on the front, we have designed individual steel wine bottle display units, a powerful retail tool to furnish wine bars, wine shops, wineries tasting rooms and retail shops.