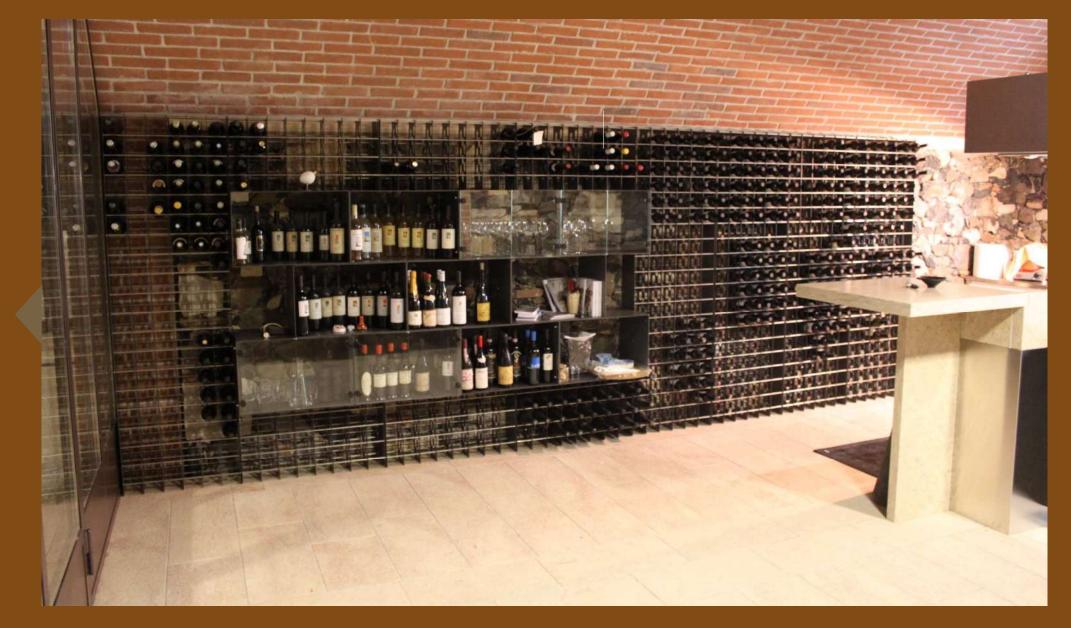

#### **ESIGO 2 NET**

Esigo 2 Net, the steel wine rack with an extensive container capacity and a neat and contemporary design.

It turns your storeroom into a retail space: to display the bottles on the front, we have designed individual steel wine bottle display units, a powerful retail tool to furnish wine bars, wine shops, wineries tasting rooms and retail shops.

#### ESIGO 2 NET HORIZONTAL VERSION

The metal wall wine rack Esigo 2 Net Horizontal version is a modular elegant wine rack, for home, wine cellar and wine shop furniture.