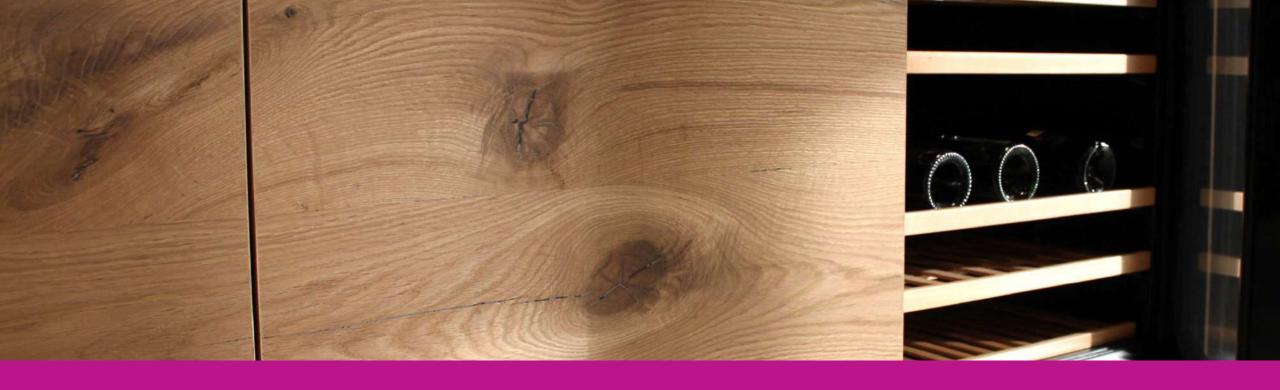

#### ESIGO WINE CABINET WITH REFRIGERATED WINE CELLAR

# ESIGO WINE CABINET WITH REFRIGERATED WINE CELLAR

The wooden sideboard elegant and functional, for storing your wine bottles, with built in wine cellar, ideal to furnish living-rooms and wine rooms.

#### ESIGO 9

Made with great care to details, it is a wooden stylish and functional wine cabinet holding up to 44 bottles, all safely lodged in individual stainless steel holders, ideal to furnish living-rooms and wine rooms.