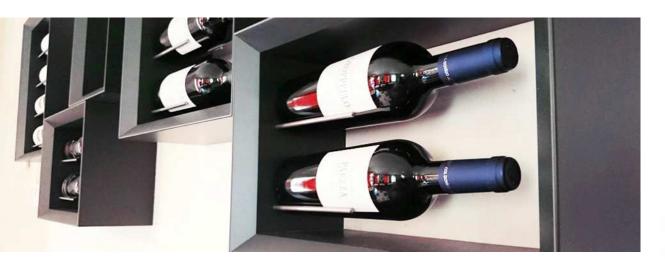

# ESIGO 14

The wooden wall wine rack Esigo 14 combines the warmth of wood with technical content of steel. Is a modular elegant wine rack, for home, wine cellar and wine shop furniture.

#### ESIGO 15 WALL

The wooden wall wine rack Esigo 15 WALL combines the warmth of wood with technical content of steel. Is a modular elegant wine rack, for home, wine cellar and wine shop furniture.

#### ESIGO 18 WALL

The wooden wall wine rack Esigo 18 Wall version is a modular elegant wine rack, for home, wine cellar and wine shop furniture