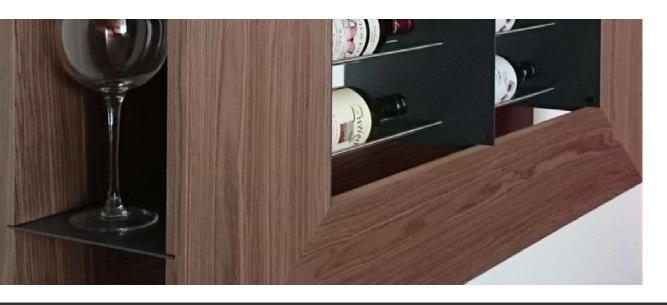

# ESIGO 2 WALL

The wine rack cabinet Esigo 2 Wall is a modular wine storage rack, a wall mount wine rack that can be equipped with a glass door cabinet. High wine storage capacity and elegance.

# ESIGO 2 PICTURE

The wall-mounted wine rack which is the wine picture, simply elegant.