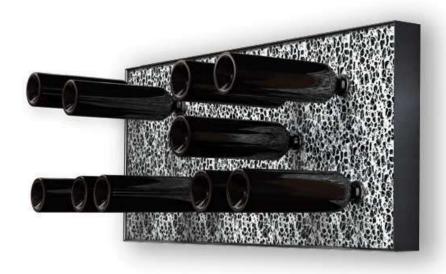

#### ESIGO 6

The aluminium wall-mounted wine rack Esigo 6 is a work of art dedicated to wine, with a steel frame which encloses an ultra-pure aluminium honeycomb design.

ALUMINIUM WINE RACKS 32