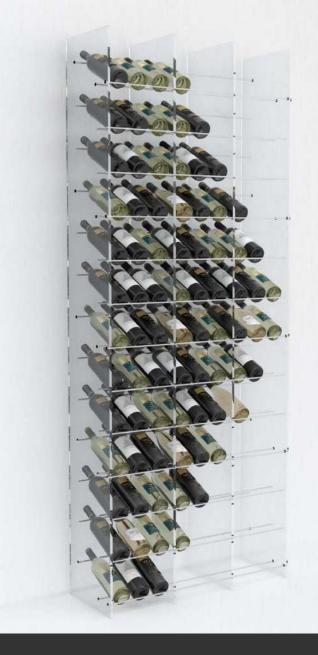

#### ESIGO 15 PLEXIGLASS

The wall wine rack Esigo 15 PLEXIGLASS is a modular design wine rack, for home, wine cellar, wine shop and wine bar furniture.

PLEXIGLASS WINE RACKS 35

#### ESIGO 16 PLEXIGLASS

The wall wine rack Esigo 16 PLEXIGLASS is a modular design wine rack with wooden pegs and plexiglass structure, for home, wine cellar, wine shop and wine bar furniture.

PLEXIGLASS WINE RACKS 36