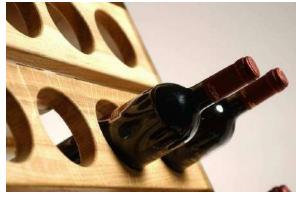

#### ESIGO 1 CLASSIC

Wooden wine rack Esigo 1 Classic in solid oak, a classic wine rack, which becomes a wine service and tasting cabinet.

It is a stand-alone wooden wine rack capable of holding 24 bottles; it uses the patented system which holds the wine bottles at just the right inclination and will to guarantee ideal storage conditions.

#### ESIGO 3 CLASSIC

Wood wine rack Esigo 3 Classic, the classic wooden wine rack by Esigo for wine cellar furniture and wine shop furniture.

The Esigo 3 wine rack is not simply beautiful, but it is also technical thanks to its patented system which holds the wine bottles at just the right angle to guarantee ideal storage conditions and, with its top shelf it can also be turned into a practical service and wine tasting unit.