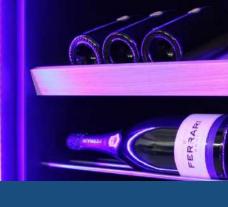

#### ESIGO WINE CABINET WITH REFRIGERATED WINE CELLAR

# ESIGO WINE CABINET WITH REFRIGERATED WINE CELLAR

The wooden sideboard elegant and functional, for storing your wine bottles, with built in wine cellar, ideal to furnish living-rooms and wine rooms.