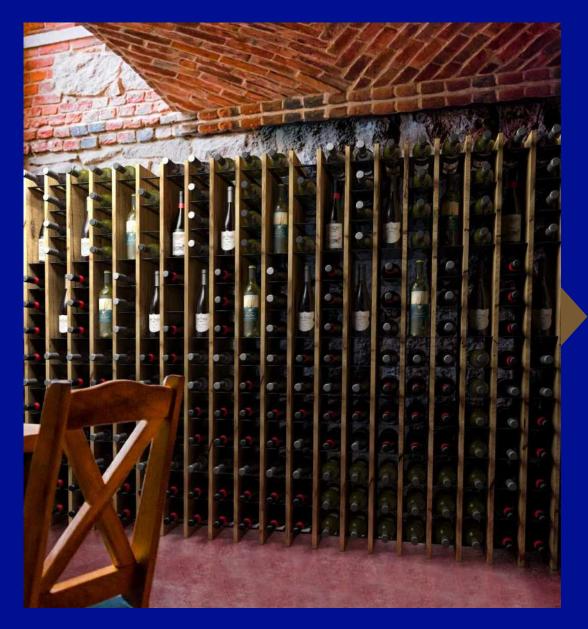

#### BESPOKE WINE CELLARS

- ESIGO WSS4
- BESPOKE WINE CELLAR

• BESPOKE WINE CELLARS

BESPOKE WINE CELLARS 55

BESPOKE WINE CELLARS CIGAR HUMIDORS