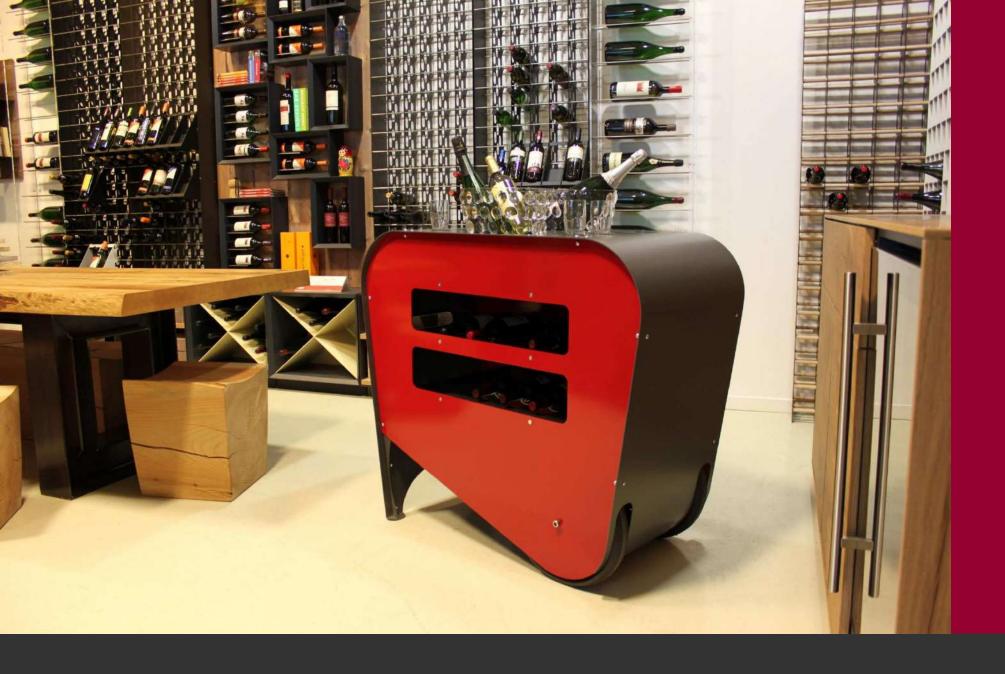

### WINE TROLLEYS

Esigo wine trolley, great attention to details, neat shapes, essential structure, simply unique and functional. Ideal for all special occasions, it is exceptionally easy to handle.

#### WINE TROLLEYS

Thanks to this technically impeccable wine trolley, contemporary design blends with wine service and wine degustation. When positioned in strategic areas, it becomes a fundamental high-impact communication point.