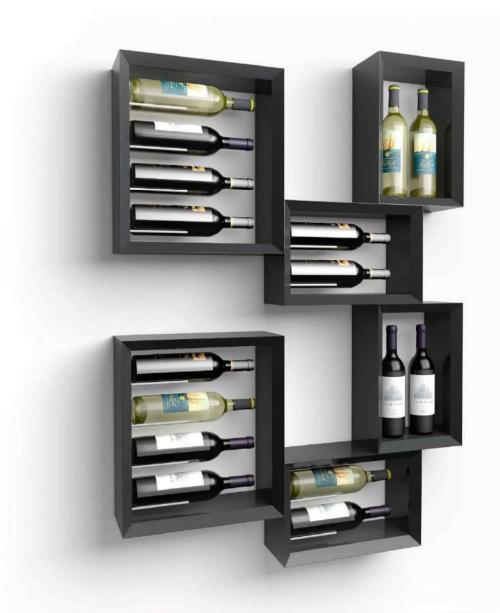

#### **ESIGO 2 NET**

Esigo 2 Net, the steel wine rack with an extensive container capacity and a neat and contemporary design.

It turns your storeroom into a retail space: to display the bottles on the front, we have designed individual steel wine bottle display units, a powerful retail tool to furnish wine bars, wine shops, wineries tasting rooms and retail shops.

#### ESIGO 2 NET HORIZONTAL VERSION

The metal wall wine rack Esigo 2 Net Horizontal version is a modular elegant wine rack, for home, wine cellar and wine shop furniture.

#### ESIGO 2 BOX

The metal wine rack Esigo 2 Box is the design wine rack to hold boxes and bottles. It's a metal wine rack, ideal for wine cellar and wine shop furniture.