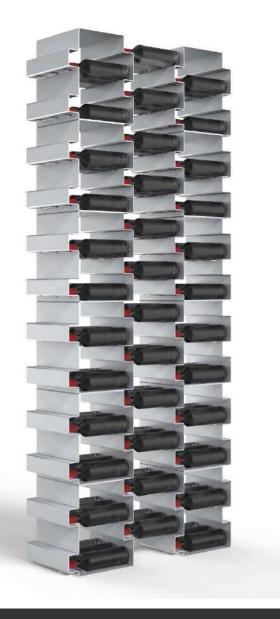

#### ESIGO 6

The aluminium wall-mounted wine rack Esigo 6 is a work of art dedicated to wine, with a steel frame which encloses an ultra-pure aluminium honeycomb design.

ALUMINIUM WINE RACKS 32