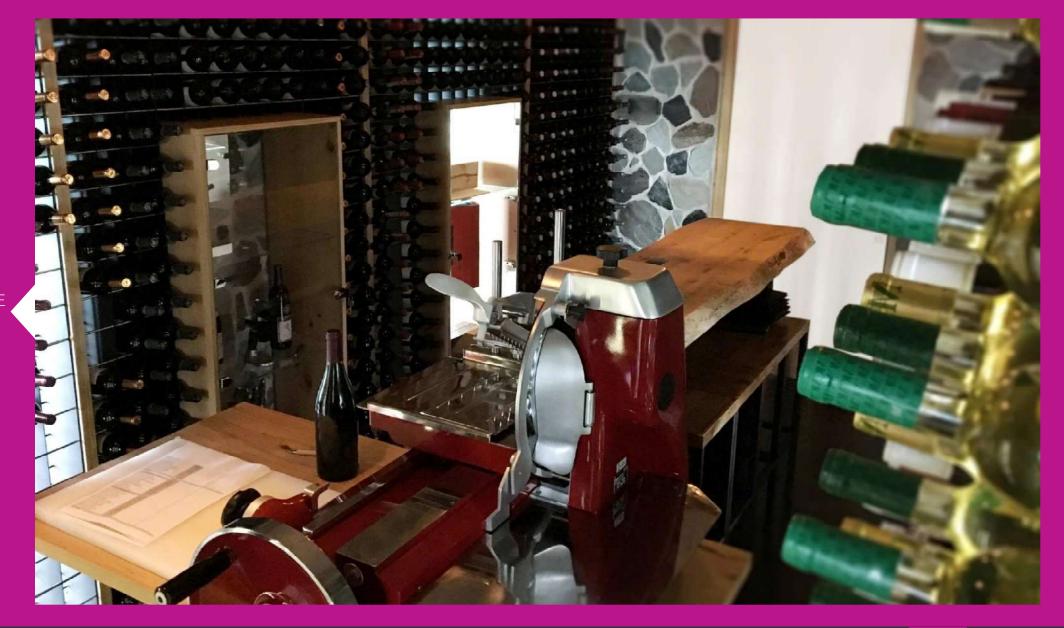

#### PROFESSIONAL WINE TASTING TABLE

DETAIL OF
 STAINLESS STEEL
 COUNTERSUNK
 SINK WITH CONTROL
 PANEL

 PROFESSIONAL WINE TASTING TABLE

PROFESSIONAL WINE TASTING TABLE 100

• WINE CABINET WITH REFRIGERATED WINE CELLAR