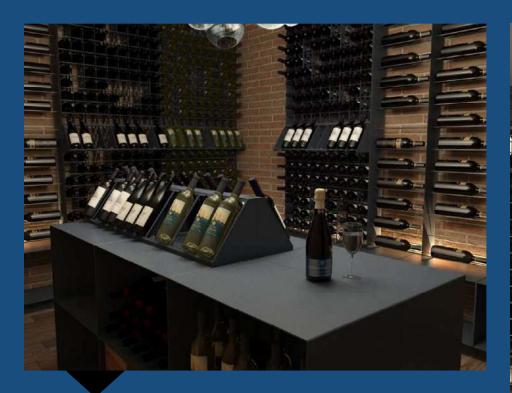

#### ESIGO 4

Wooden wine rack Esigo 4, curved design ideal for wine shop furniture and home furniture. This is the ideal solution for all your special occasions, and is even fitted with wheels making it exceptionally easy to handle. A fundamental communication point when furnishing wine bars, wine shops, wineries tasting rooms and retail shops.

#### ESIGO 4 TECH

Esigo 4 Tech, the wooden and steel wine rack has enhanced the Esigo 4 range with its own unique features: neat shapes, essential structure, simply unique and functional.

This wine rack has a modern design, ideal for all your special occasions.