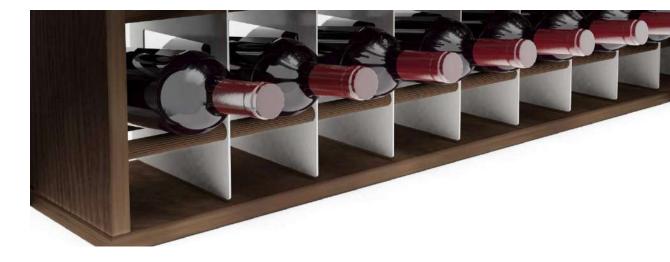

#### ESIGO 1 CLASSIC

Wooden wine rack Esigo 1 Classic in solid oak, a classic wine rack, which becomes a wine service and tasting cabinet.

It is a stand-alone wooden wine rack capable of holding 24 bottles; it uses the patented system which holds the wine bottles at just the right inclination and will to guarantee ideal storage conditions.

#### ESIGO 2 CLASSIC

Wooden wine rack Esigo 2 Classic, solid oak modular wine rack with classic design for wine shop furniture and wine cellar furniture.

It is a capacious wooden wall-mounted wine rack that holds from 28 to 44 bottles of wine, or wine bottle boxes.

Thanks to the patented system, it holds the wine bottles at just the right angle to guarantee ideal wine storage conditions.

#### ESIGO 3 CLASSIC

Wood wine rack Esigo 3 Classic, the classic wooden wine rack by Esigo for wine cellar furniture and wine shop furniture.

The Esigo 3 wine rack is not simply beautiful, but it is also technical thanks to its patented system which holds the wine bottles at just the right angle to guarantee ideal storage conditions and, with its top shelf it can also be turned into a practical service and wine tasting unit.