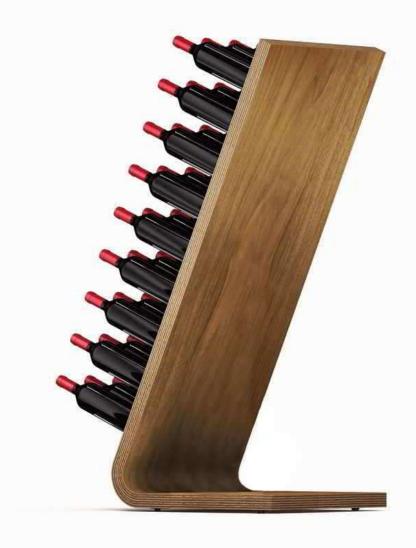

#### ESIGO 4

Wooden wine rack Esigo 4, curved design ideal for wine shop furniture and home furniture. This is the ideal solution for all your special occasions, and is even fitted with wheels making it exceptionally easy to handle. A fundamental communication point when furnishing wine bars, wine shops, wineries tasting rooms and retail shops.

#### ESIGO 4 TECH

Esigo 4 Tech, the wooden and steel wine rack has enhanced the Esigo 4 range with its own unique features: neat shapes, essential structure, simply unique and functional.

This wine rack has a modern design, ideal for all your special occasions.