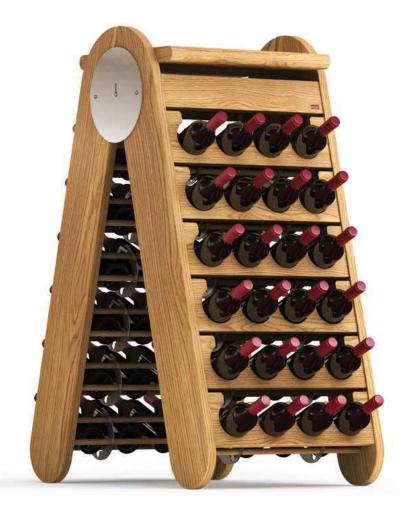

# ESIGO 3 CLASSIC CHAMPAGNE

Solid oak wooden wine rack Esigo 3 Classic Champagne, the pupitre by Esigo for champagne and wine service tasting.

It is flexible and capacious, storing up to 48 of the finest wines; when necessary it can be turned into a service and tasting unit for Champagne or classic Champenoise method wines.

The bottles are stored individually allowing fetching the needed bottles easily without disturbing or re-arranging other bottles.