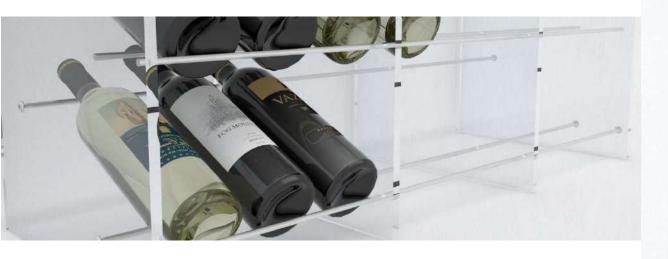

# ESIGO 2 NET PLEXIGLASS

Esigo 2 Net Plexiglass version, maximum transparency with an extensive container capacity.

PLEXIGLASS WINE RACKS 34