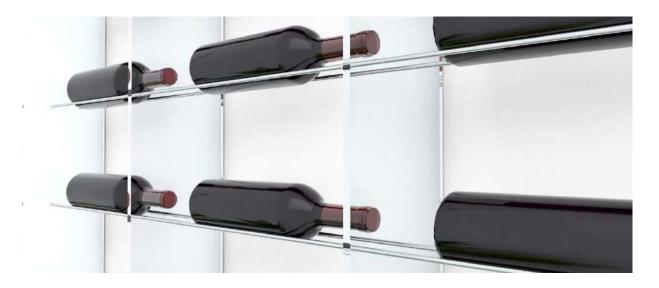

#### **ESIGO 2 NET**

Esigo 2 Net, the steel wine rack with an extensive container capacity and a neat and contemporary design.

It turns your storeroom into a retail space: to display the bottles on the front, we have designed individual steel wine bottle display units, a powerful retail tool to furnish wine bars, wine shops, wineries tasting rooms and retail shops.

#### ESIGO 2 NET HORIZONTAL VERSION

The metal wall wine rack Esigo 2 Net Horizontal version is a modular elegant wine rack, for home, wine cellar and wine shop furniture.