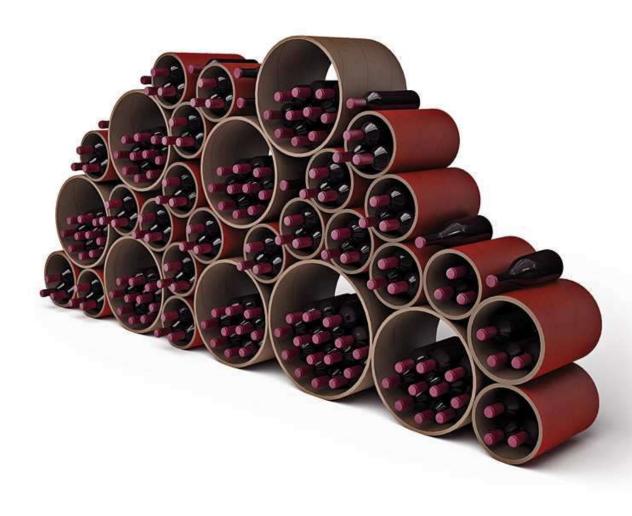

# | CARDBOARD WINE RACKS

#### ESIGO 8

A smart style with an ecological soul: these are just some of the features of the Esigo 8 cardboard wine rack. It is made from recycled cardboard, and is 100% eco-friendly. It is a wine rack where the wine bottles can be arranged in bunches according to your retail space.

CARDBOARD WINE RACKS 39