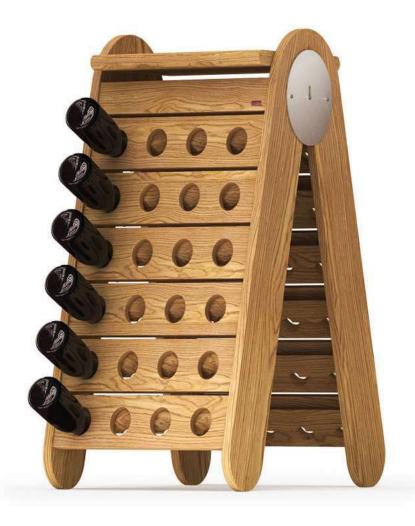

# ESIGO 14

The wooden wall wine rack Esigo 14 combines the warmth of wood with technical content of steel. Is a modular elegant wine rack, for home, wine cellar and wine shop furniture.