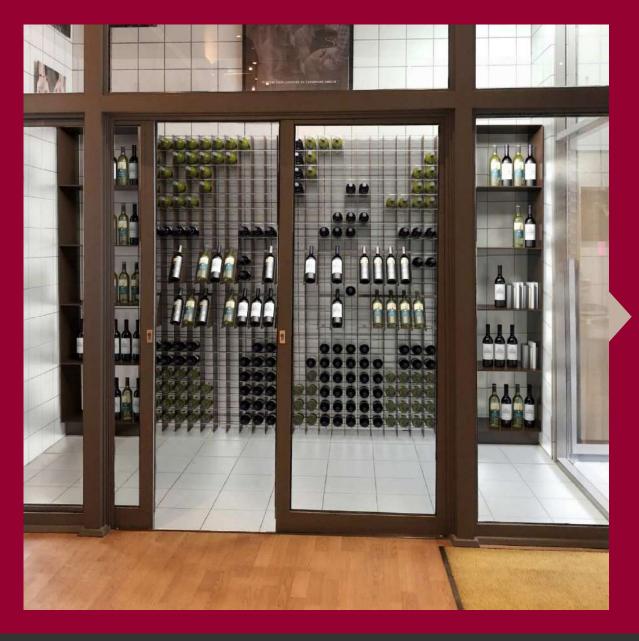

#### **ESIGO 2 NET**

Esigo 2 Net, the steel wine rack with an extensive container capacity and a neat and contemporary design.

It turns your storeroom into a retail space: to display the bottles on the front, we have designed individual steel wine bottle display units, a powerful retail tool to furnish wine bars, wine shops, wineries tasting rooms and retail shops.

# ESIGO 2 NET PLEXIGLASS

Esigo 2 Net Plexiglass version, maximum transparency with an extensive container capacity.

PLEXIGLASS WINE RACKS 34