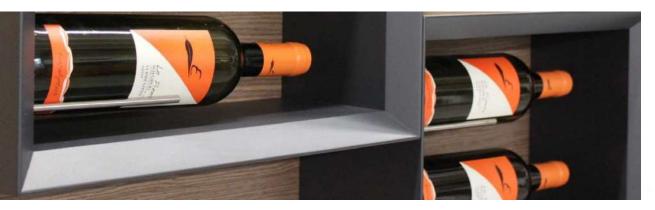

# ESIGO 2 WALL

The wine rack cabinet Esigo 2 Wall is a modular wine storage rack, a wall mount wine rack that can be equipped with a glass door cabinet. High wine storage capacity and elegance.