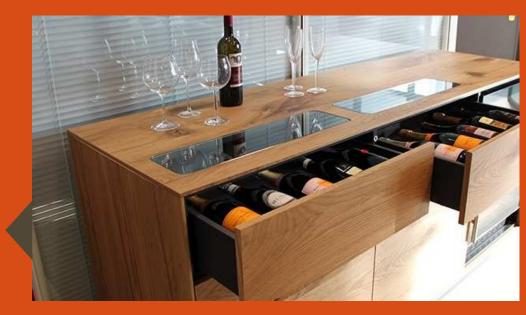

#### PROFESSIONAL WINE TASTING TABLE

DETAIL OF
 STAINLESS STEEL
 COUNTERSUNK
 SINK WITH CONTROL
 PANEL

 PROFESSIONAL WINE TASTING TABLE

PROFESSIONAL WINE TASTING TABLE 100

• WINE CABINET WITH REFRIGERATED WINE CELLAR

• TOP WITH GLASS WINDOWS

• BUILT-IN REFRIGERATED WINE CELLAR