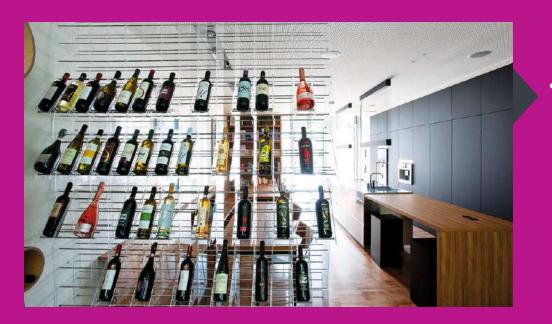

# ESIGO 2 NET PLEXIGLASS

Esigo 2 Net Plexiglass version, maximum transparency with an extensive container capacity.

PLEXIGLASS WINE RACKS 34