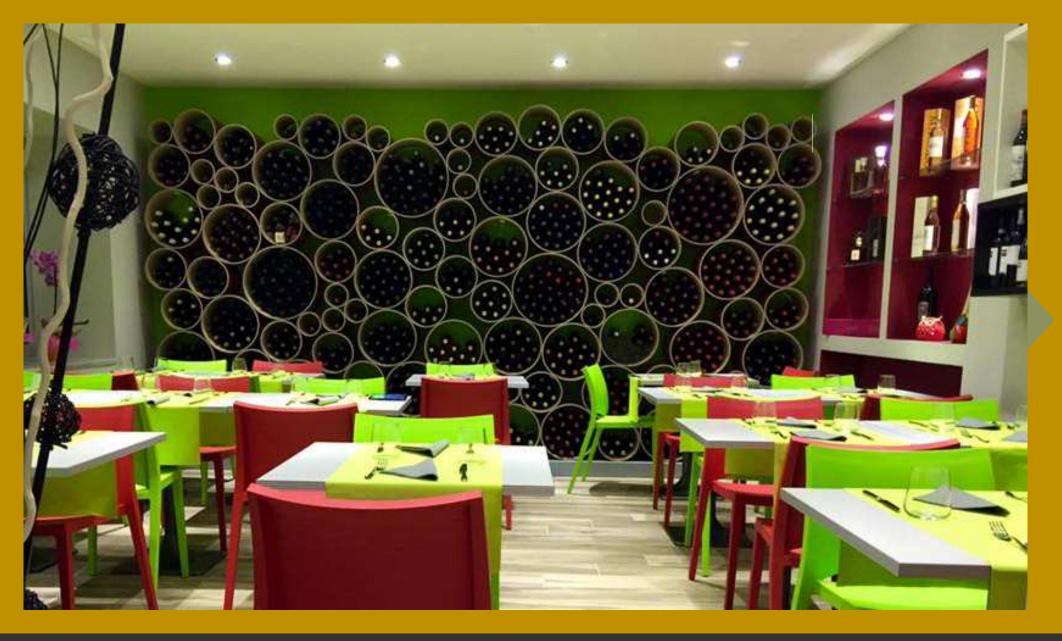

#### ESIGO 8

A smart style with an ecological soul: these are just some of the features of the Esigo 8 cardboard wine rack. It is made from recycled cardboard, and is 100% eco-friendly. It is a wine rack where the wine bottles can be arranged in bunches according to your retail space.

CARDBOARD WINE RACKS 39