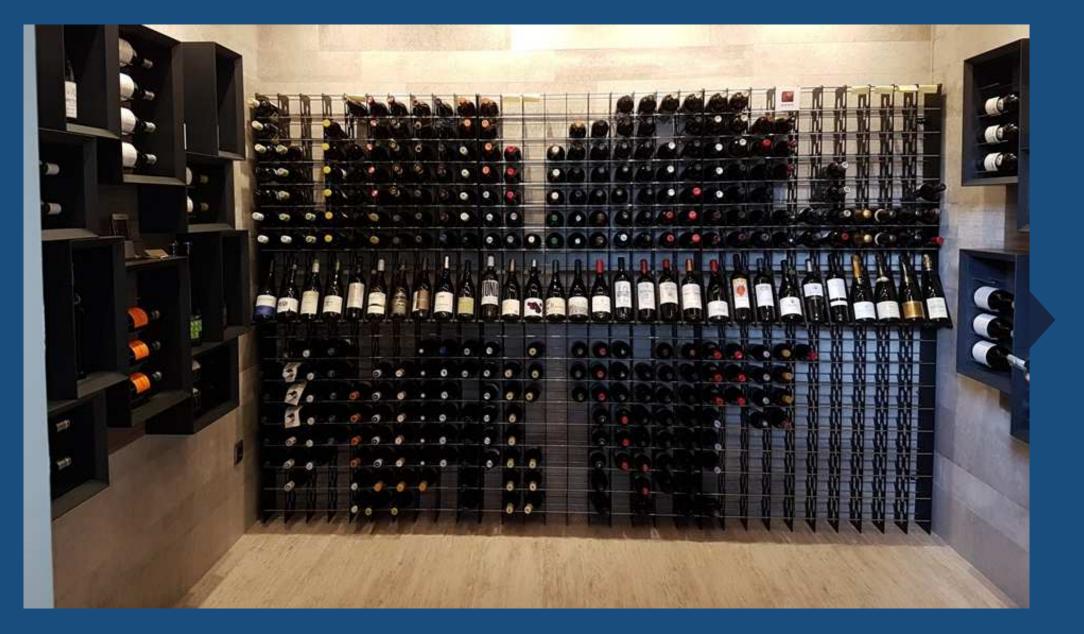

#### **ESIGO 2 NET**

Esigo 2 Net, the steel wine rack with an extensive container capacity and a neat and contemporary design.

It turns your storeroom into a retail space: to display the bottles on the front, we have designed individual steel wine bottle display units, a powerful retail tool to furnish wine bars, wine shops, wineries tasting rooms and retail shops.

#### ESIGO 2 NET HORIZONTAL VERSION

The metal wall wine rack Esigo 2 Net Horizontal version is a modular elegant wine rack, for home, wine cellar and wine shop furniture.