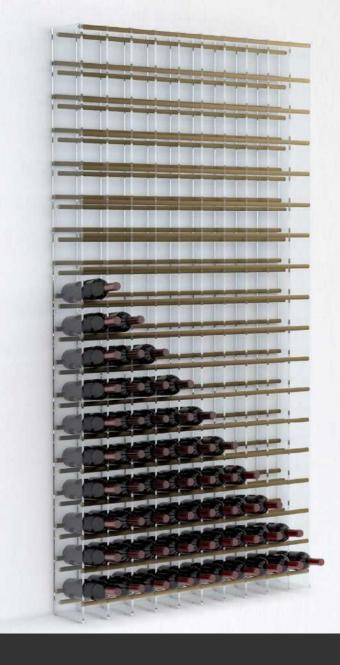

# ESIGO 14

The wooden wall wine rack Esigo 14 combines the warmth of wood with technical content of steel. Is a modular elegant wine rack, for home, wine cellar and wine shop furniture.

#### ESIGO 15 WALL

The wooden wall wine rack Esigo 15 WALL combines the warmth of wood with technical content of steel. Is a modular elegant wine rack, for home, wine cellar and wine shop furniture.

#### ESIGO 18 WALL

The wooden wall wine rack Esigo 18 Wall version is a modular elegant wine rack, for home, wine cellar and wine shop furniture