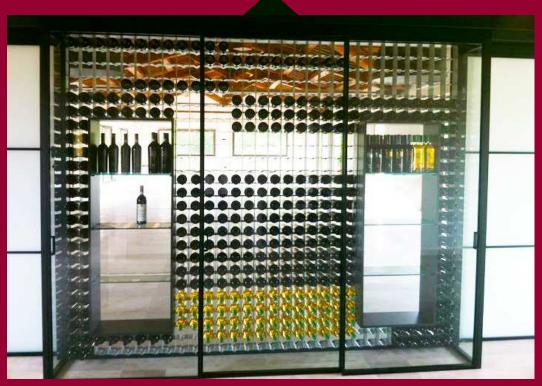

#### **ESIGO 2 NET**

Esigo 2 Net, the steel wine rack with an extensive container capacity and a neat and contemporary design.

It turns your storeroom into a retail space: to display the bottles on the front, we have designed individual steel wine bottle display units, a powerful retail tool to furnish wine bars, wine shops, wineries tasting rooms and retail shops.

# ESIGO 2 NET PLEXIGLASS

Esigo 2 Net Plexiglass version, maximum transparency with an extensive container capacity.

PLEXIGLASS WINE RACKS 34