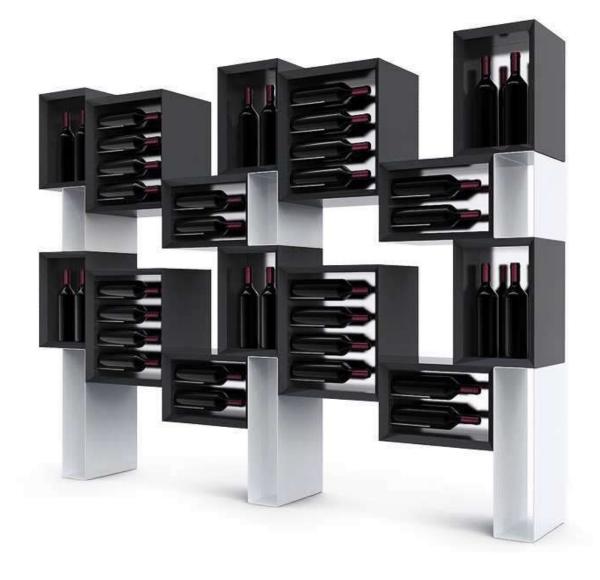

#### **ESIGO 2 NET**

Esigo 2 Net, the steel wine rack with an extensive container capacity and a neat and contemporary design.

It turns your storeroom into a retail space: to display the bottles on the front, we have designed individual steel wine bottle display units, a powerful retail tool to furnish wine bars, wine shops, wineries tasting rooms and retail shops.

#### ESIGO 2 BOX

The metal wine rack Esigo 2 Box is the design wine rack to hold boxes and bottles. It's a metal wine rack, ideal for wine cellar and wine shop furniture.